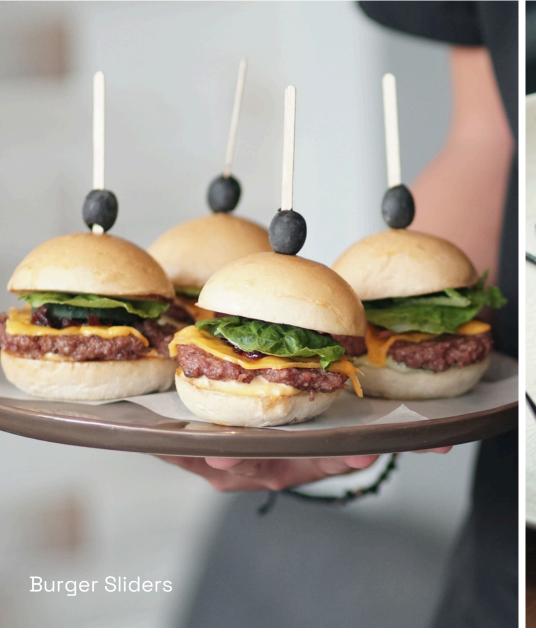

285

| Antipasto                                                                                                       |            | Pasta                                                                                |            | Sandwiches                                                                                   |            |
|-----------------------------------------------------------------------------------------------------------------|------------|--------------------------------------------------------------------------------------|------------|----------------------------------------------------------------------------------------------|------------|
| Mozzarella Sticks NEW!<br>Seasoned French Fries NEW!                                                            | 250        | Pasta All'Amatriciana Italian red sauce with tomatoes, bacon, and white wine.        | 250        | English Muffin<br>Cheese                                                                     | 80         |
| Plain                                                                                                           | 155        | and write wine.                                                                      |            | Egg and Cheese                                                                               | 90         |
| Spinach Dip                                                                                                     | 195        | Truffle Pasta                                                                        | 265        |                                                                                              |            |
| Nachos                                                                                                          |            | Fusilli pasta tossed in white sauce with black truffle.                              |            | Ciabatta                                                                                     |            |
| Plain Cheese                                                                                                    | 115        | black traffic.                                                                       |            | Tomato and Mozzarella                                                                        | 155        |
| Cheesy Beef                                                                                                     | 190        | Spicy Tuna Pasta                                                                     | 270        | Pepperoni and Mozzarella                                                                     | 185        |
|                                                                                                                 |            | Tomato-based pasta tossed with tuna and a hint of red pepper.                        |            | Umami Breakfast Sandwich                                                                     | 135        |
| Salad                                                                                                           |            | Stir-fry Chicken Pasta Sweet and spicy Asian-style chicken and                       | 270        | Grilled luncheon meat, scrambled eggs with nori, sandwiched between perfectly                |            |
| Classic Caesar Salad                                                                                            | 245        | peanuts pasta.                                                                       |            | toasted potato bread.                                                                        |            |
| Kani Mango Salad                                                                                                | 210        | Pasta Negra NEW!                                                                     | 350        | Grilled Cheese with Tomato Dip NEW!                                                          | 250        |
| Rice Bowls                                                                                                      |            | Squid ink seafood pasta, generously topped with fresh shrimp, squid bits and olives. | 000        | Warm and gooey cheeses sandwiched between toasted ciabatta. Served with a rich pomodoro dip. |            |
|                                                                                                                 |            |                                                                                      |            | Burger Sliders NEW!                                                                          | 400        |
| Twice-Cooked Adobo NEW!                                                                                         | 250<br>290 | Lemon Chicken Alfredo Pasta NEW!                                                     | 300<br>290 | Mini burger sliders with house-made beef                                                     |            |
| Juicy baked-then-fried Adobo-style pork<br>belly over rice. Served with egg and                                 |            | Tender chicken slices over pasta tossed in a light, creamy, and zesty white sauce.   |            | patties and two sauces.                                                                      |            |
| pickled veggies.                                                                                                |            | Pesto al Calumpit Longganisa NEW!                                                    |            | Korean Chicken Burger NEW!                                                                   | 270        |
| Beef Rendang NEW!                                                                                               |            | Bright and herby pesto pasta with a                                                  |            | Tender, crispy chicken patty and house-<br>made gochujang mayo sauce. Served                 |            |
| Slow-cooked, tender beef in a rich,<br>Indonesian-style sauce. Served with egg                                  |            | twist of house-made Calumpit longganisa meatballs.                                   |            | with a side of fries.                                                                        |            |
| over rice.                                                                                                      |            | Pasta alla Norma NEW!                                                                | 285        | Dagaani                                                                                      |            |
| Shrimp Aligue NEW!                                                                                              | 285        | Tomato-based pasta dish with fried                                                   |            | Dessert                                                                                      |            |
| Seasoned shrimp tossed in an aligue                                                                             |            | eggplant, cooked Sicilian-style.                                                     |            | Discott Cookie Crottle                                                                       | /OF        |
| sauce, served with egg and veggies over rice.                                                                   |            |                                                                                      |            | Biscoff Cookie Croffle Caramel Croffle                                                       | 185<br>160 |
| Beef Bulgogi NEW!                                                                                               | 280        |                                                                                      |            |                                                                                              | 100        |
| Tender beef slices cooked in a savory sweet Korean-style sauce. Served with kimchi, egg, and veggies over rice. | 200        |                                                                                      |            |                                                                                              |            |