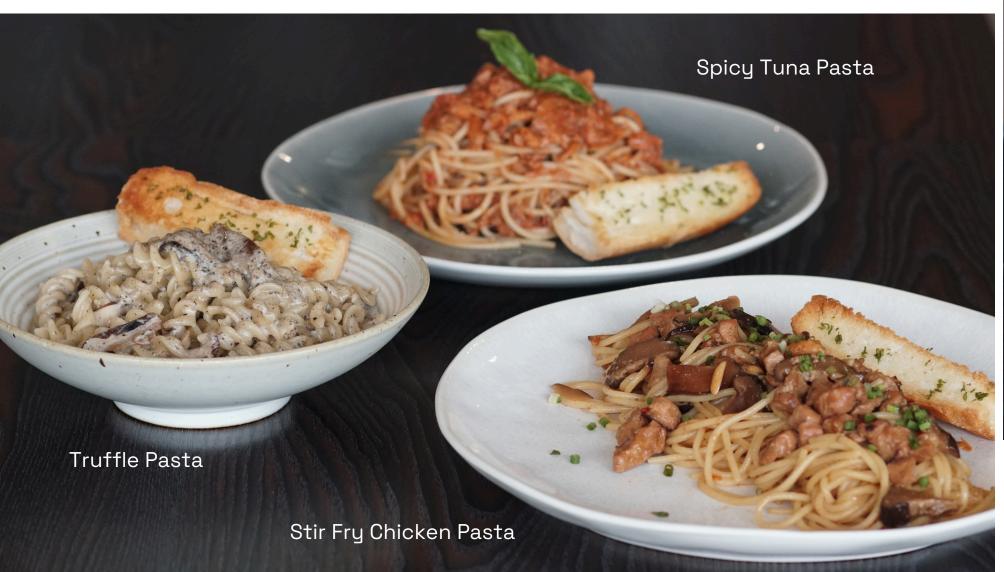

|   | Non-fat Milk | 20 | Espresso Shot | 30 |
|---|--------------|----|---------------|----|
| + | Soy Milk     | 20 | Whipped Cream | 20 |
|   | Oat Milk     | 40 | Coffee Jelly  | 20 |

| Antipasto                    |     | Pasta                                                                                |     | Sandwiches                                                                    |     |
|------------------------------|-----|--------------------------------------------------------------------------------------|-----|-------------------------------------------------------------------------------|-----|
| Mozzarella Sticks            | 250 | Pasta All'Amatriciana                                                                | 250 | English Muffin                                                                |     |
| Seasoned French Fries        |     | Italian red sauce with tomatoes, bacon,                                              |     | Cheese                                                                        | 80  |
| Plain                        | 155 | and white wine.                                                                      |     | Egg and Cheese                                                                | 90  |
| Spinach Dip                  | 195 | Truffle Pasta                                                                        | 265 |                                                                               |     |
| Nachos                       |     | Fusilli pasta tossed in white sauce with                                             |     | Ciabatta                                                                      |     |
| Plain Cheese                 | 115 | black truffle.                                                                       |     | Tomato and Mozzarella                                                         | 155 |
| Cheesy Beef                  | 190 | Spicy Tuna Pasta                                                                     | 270 | Pepperoni and Mozzarella                                                      | 185 |
|                              |     | Tomato-based pasta tossed with tuna                                                  |     | Harana Dara dafa at Oarraha ah                                                | 470 |
| Salad                        |     | and a hint of red pepper.                                                            |     | Umami Breakfast Sandwich                                                      | 135 |
|                              |     | Stir-fry Chicken Pasta                                                               | 270 | Grilled luncheon meat, scrambled eggs with nori, sandwiched between perfectly |     |
| Classic Caesar Salad         | 245 | Sweet and spicy Asian-style chicken and                                              |     | toasted potato bread.                                                         |     |
| Kani Mango Salad             | 210 | peanuts pasta.                                                                       |     | Grilled Cheese with Tomato Dip                                                | 250 |
|                              |     | Pasta Negra                                                                          | 350 | Warm and gooey cheeses sandwiched                                             |     |
| Bread and Pastries           |     | Squid ink seafood pasta, generously topped with fresh shrimp, squid bits and olives. |     | between toasted ciabatta. Served with a rich pomodoro dip.                    |     |
| Korean Cream Cheese Bread    | 105 |                                                                                      | 700 | Burger Sliders                                                                | 400 |
| Chocolate Chip Walnut Cookie | 105 | Lemon Chicken Alfredo Pasta                                                          | 300 | Mini burger sliders with house-made beef patties and two sauces.              |     |
| Cheddar Cheese Ensaymada     | 100 | Tender chicken slices over pasta tossed in a light, creamy, and zesty white sauce.   |     | parties and two sauces.                                                       |     |
| Croissants                   |     | Pesto al Calumpit Longganisa                                                         | 290 | Sweets                                                                        |     |
| Plain                        | 95  | Bright and herby pesto pasta with a                                                  |     |                                                                               |     |
| Cinnamon                     | 105 | twist of house-made Calumpit longganisa meatballs.                                   |     | Classic Chocolate Cake                                                        | 160 |
| Strawberry                   | 105 |                                                                                      |     | Red Velvet Cake                                                               | 170 |
| Hazelnut Chocolate           | 110 | Dies Devuls                                                                          |     | Blueberry Cheesecake                                                          | 205 |
| riazemat oriocolate          | 110 | Rice Bowls                                                                           |     | Biscoff Cheesecake                                                            | 240 |
| Muffins                      |     | Twice-Cooked Adobo                                                                   | 250 | Dieseri Griesessante                                                          |     |
| Banana Cream Cheese          | 80  | Juicy baked-then-fried Adobo-style pork                                              | 200 | Biscoff Cookie Croffle                                                        | 185 |
| Banana Walnut                | 85  | belly over rice. Served with egg and                                                 |     | Caramel Croffle                                                               | 160 |
| Banana Overload              | 85  | pickled veggies.                                                                     |     |                                                                               |     |
| Blueberry                    | 95  | Beef Rendang                                                                         | 290 |                                                                               |     |
| Double Chocolate             | 110 | Slow-cooked, tender beef in a rich,                                                  |     |                                                                               |     |
| Red Velvet                   | 115 | Indonesian-style sauce. Served with egg over rice.                                   |     |                                                                               |     |
|                              |     | <del></del>                                                                          |     |                                                                               |     |