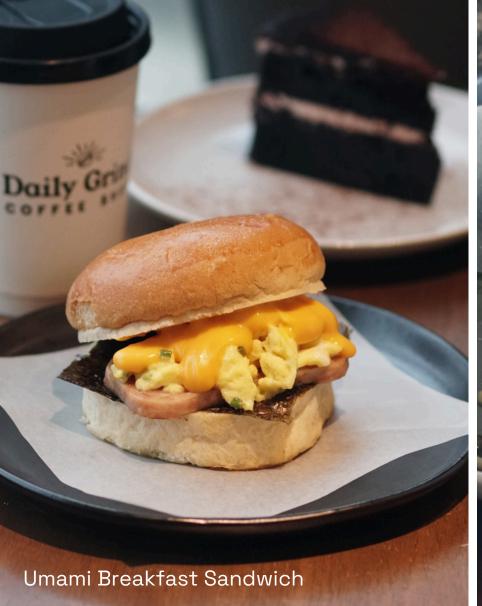

|   | Non-fat Milk | 20 | Espresso Shot | 30 |
|---|--------------|----|---------------|----|
| + | Soy Milk     | 20 | Whipped Cream | 20 |
|   | Oat Milk     | 40 | Coffee Jelly  | 20 |

| Antipasto                    |     | Pasta                                                                                |     | Sandwiches                                                                    |     |
|------------------------------|-----|--------------------------------------------------------------------------------------|-----|-------------------------------------------------------------------------------|-----|
| Mozzarella Sticks            | 250 | Pasta All'Amatriciana                                                                | 250 | English Muffin                                                                |     |
| Seasoned French Fries        |     | Italian red sauce with tomatoes, bacon,                                              |     | Cheese                                                                        | 80  |
| Plain                        | 155 | and white wine.                                                                      |     | Egg and Cheese                                                                | 90  |
| Spinach Dip                  | 195 | Truffle Pasta                                                                        | 265 |                                                                               |     |
| Nachos                       |     | Fusilli pasta tossed in white sauce with                                             |     | Ciabatta                                                                      |     |
| Plain Cheese                 | 115 | black truffle.                                                                       |     | Tomato and Mozzarella                                                         | 155 |
| Cheesy Beef                  | 190 | Spicy Tuna Pasta                                                                     | 270 | Pepperoni and Mozzarella                                                      | 185 |
|                              |     | Tomato-based pasta tossed with tuna                                                  |     | Harana Dara dafa at Oarraha ah                                                | 470 |
| Salad                        |     | and a hint of red pepper.                                                            |     | Umami Breakfast Sandwich                                                      | 135 |
|                              |     | Stir-fry Chicken Pasta                                                               | 270 | Grilled luncheon meat, scrambled eggs with nori, sandwiched between perfectly |     |
| Classic Caesar Salad         | 245 | Sweet and spicy Asian-style chicken and                                              |     | toasted potato bread.                                                         |     |
| Kani Mango Salad             | 210 | peanuts pasta.                                                                       |     | Grilled Cheese with Tomato Dip                                                | 250 |
|                              |     | Pasta Negra                                                                          | 350 | Warm and gooey cheeses sandwiched                                             |     |
| Bread and Pastries           |     | Squid ink seafood pasta, generously topped with fresh shrimp, squid bits and olives. |     | between toasted ciabatta. Served with a rich pomodoro dip.                    |     |
| Korean Cream Cheese Bread    | 105 |                                                                                      | 700 | Burger Sliders                                                                | 400 |
| Chocolate Chip Walnut Cookie | 105 | Lemon Chicken Alfredo Pasta                                                          | 300 | Mini burger sliders with house-made beef patties and two sauces.              |     |
| Cheddar Cheese Ensaymada     | 100 | Tender chicken slices over pasta tossed in a light, creamy, and zesty white sauce.   |     | parties and two sauces.                                                       |     |
| Croissants                   |     | Pesto al Calumpit Longganisa                                                         | 290 | Sweets                                                                        |     |
| Plain                        | 95  | Bright and herby pesto pasta with a                                                  |     |                                                                               |     |
| Cinnamon                     | 105 | twist of house-made Calumpit longganisa meatballs.                                   |     | Classic Chocolate Cake                                                        | 160 |
| Strawberry                   | 105 |                                                                                      |     | Red Velvet Cake                                                               | 170 |
| Hazelnut Chocolate           | 110 | Dies Devuls                                                                          |     | Blueberry Cheesecake                                                          | 205 |
| riazemat oriocolate          | 110 | Rice Bowls                                                                           |     | Biscoff Cheesecake                                                            | 240 |
| Muffins                      |     | Twice-Cooked Adobo                                                                   | 250 | Dieseri Griesessante                                                          |     |
| Banana Cream Cheese          | 80  | Juicy baked-then-fried Adobo-style pork                                              | 200 | Biscoff Cookie Croffle                                                        | 185 |
| Banana Walnut                | 85  | belly over rice. Served with egg and                                                 |     | Caramel Croffle                                                               | 160 |
| Banana Overload              | 85  | pickled veggies.                                                                     |     |                                                                               |     |
| Blueberry                    | 95  | Beef Rendang                                                                         | 290 |                                                                               |     |
| Double Chocolate             | 110 | Slow-cooked, tender beef in a rich,                                                  |     |                                                                               |     |
| Red Velvet                   | 115 | Indonesian-style sauce. Served with egg over rice.                                   |     |                                                                               |     |
|                              |     | <del></del>                                                                          |     |                                                                               |     |