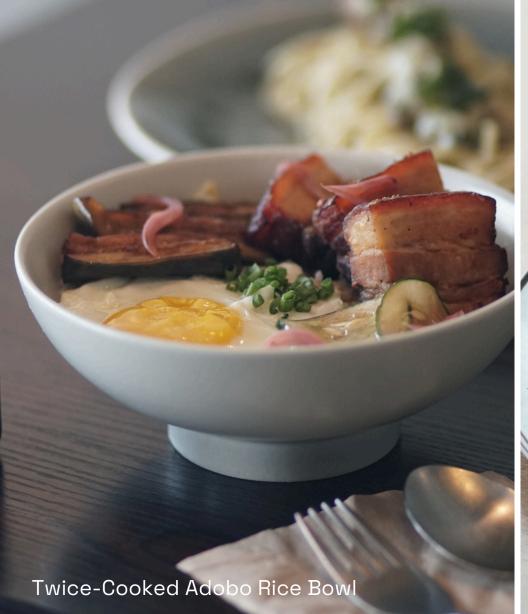

285

| Antipasto                                                                                                       |            | Pasta                                                                                |            | Sandwiches                                                                                   |            |
|-----------------------------------------------------------------------------------------------------------------|------------|--------------------------------------------------------------------------------------|------------|----------------------------------------------------------------------------------------------|------------|
| Mozzarella Sticks NEW!<br>Seasoned French Fries NEW!                                                            | 250        | Pasta All'Amatriciana Italian red sauce with tomatoes, bacon, and white wine.        | 250        | English Muffin<br>Cheese                                                                     | 80         |
| Plain                                                                                                           | 155        | and write wine.                                                                      |            | Egg and Cheese                                                                               | 90         |
| Spinach Dip                                                                                                     | 195        | Truffle Pasta                                                                        | 265        |                                                                                              |            |
| Nachos                                                                                                          |            | Fusilli pasta tossed in white sauce with black truffle.                              |            | Ciabatta                                                                                     |            |
| Plain Cheese                                                                                                    | 115        | black traffic.                                                                       |            | Tomato and Mozzarella                                                                        | 155        |
| Cheesy Beef                                                                                                     | 190        | Spicy Tuna Pasta                                                                     | 270        | Pepperoni and Mozzarella                                                                     | 185        |
|                                                                                                                 |            | Tomato-based pasta tossed with tuna and a hint of red pepper.                        |            | Umami Breakfast Sandwich                                                                     | 135        |
| Salad                                                                                                           |            | Stir-fry Chicken Pasta Sweet and spicy Asian-style chicken and                       | 270        | Grilled luncheon meat, scrambled eggs with nori, sandwiched between perfectly                |            |
| Classic Caesar Salad                                                                                            | 245        | peanuts pasta.                                                                       |            | toasted potato bread.                                                                        |            |
| Kani Mango Salad                                                                                                | 210        | Pasta Negra NEW!                                                                     | 350        | Grilled Cheese with Tomato Dip NEW!                                                          | 250        |
| Rice Bowls                                                                                                      |            | Squid ink seafood pasta, generously topped with fresh shrimp, squid bits and olives. | 000        | Warm and gooey cheeses sandwiched between toasted ciabatta. Served with a rich pomodoro dip. |            |
|                                                                                                                 |            |                                                                                      |            | Burger Sliders NEW!                                                                          | 400        |
| Twice-Cooked Adobo NEW!                                                                                         | 250<br>290 | Lemon Chicken Alfredo Pasta NEW!                                                     | 300<br>290 | Mini burger sliders with house-made beef                                                     |            |
| Juicy baked-then-fried Adobo-style pork<br>belly over rice. Served with egg and                                 |            | Tender chicken slices over pasta tossed in a light, creamy, and zesty white sauce.   |            | patties and two sauces.                                                                      |            |
| pickled veggies.                                                                                                |            | Pesto al Calumpit Longganisa NEW!                                                    |            | Korean Chicken Burger NEW!                                                                   | 270        |
| Beef Rendang NEW!                                                                                               |            | Bright and herby pesto pasta with a                                                  |            | Tender, crispy chicken patty and house-<br>made gochujang mayo sauce. Served                 |            |
| Slow-cooked, tender beef in a rich,<br>Indonesian-style sauce. Served with egg                                  |            | twist of house-made Calumpit longganisa meatballs.                                   |            | with a side of fries.                                                                        |            |
| over rice.                                                                                                      |            | Pasta alla Norma NEW!                                                                | 285        | Dagaani                                                                                      |            |
| Shrimp Aligue NEW!                                                                                              | 285        | Tomato-based pasta dish with fried                                                   |            | Dessert                                                                                      |            |
| Seasoned shrimp tossed in an aligue                                                                             |            | eggplant, cooked Sicilian-style.                                                     |            | Discott Cookie Crottle                                                                       | /OF        |
| sauce, served with egg and veggies over rice.                                                                   |            |                                                                                      |            | Biscoff Cookie Croffle Caramel Croffle                                                       | 185<br>160 |
| Beef Bulgogi NEW!                                                                                               | 280        |                                                                                      |            |                                                                                              | 100        |
| Tender beef slices cooked in a savory sweet Korean-style sauce. Served with kimchi, egg, and veggies over rice. | 200        |                                                                                      |            |                                                                                              |            |