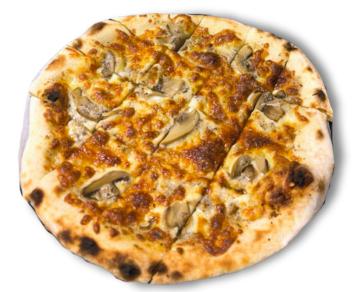

#### Truffle Mushroom Pizza NEW!

Creamy, earthy black truffle sauce and fresh mushrooms on house-made pizza.

370

Pork Tonkatsu NEW!

Juicy pork cutlets fried in panko breading. Served with egg and veggies over rice.