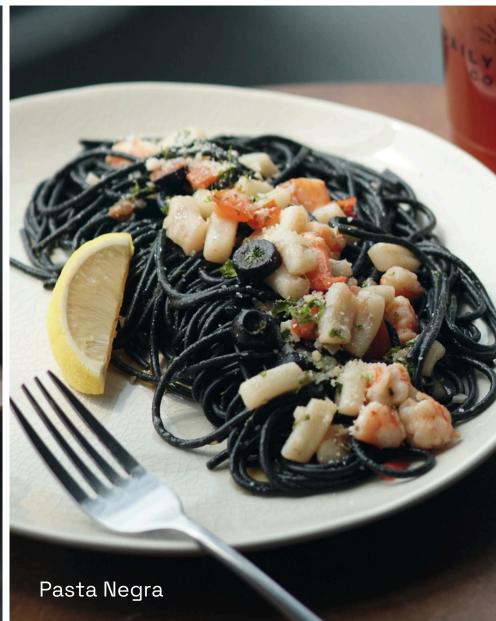

285

| Antipasto                                                                                                       |            | Pasta                                                                                |            | Sandwiches                                                                                   |            |
|-----------------------------------------------------------------------------------------------------------------|------------|--------------------------------------------------------------------------------------|------------|----------------------------------------------------------------------------------------------|------------|
| Mozzarella Sticks NEW!<br>Seasoned French Fries NEW!                                                            | 250        | Pasta All'Amatriciana Italian red sauce with tomatoes, bacon, and white wine.        | 250        | English Muffin<br>Cheese                                                                     | 80         |
| Plain                                                                                                           | 155        | and write wine.                                                                      |            | Egg and Cheese                                                                               | 90         |
| Spinach Dip                                                                                                     | 195        | Truffle Pasta                                                                        | 265        |                                                                                              |            |
| Nachos                                                                                                          |            | Fusilli pasta tossed in white sauce with black truffle.                              |            | Ciabatta                                                                                     |            |
| Plain Cheese                                                                                                    | 115        | black traffic.                                                                       |            | Tomato and Mozzarella                                                                        | 155        |
| Cheesy Beef                                                                                                     | 190        | Spicy Tuna Pasta                                                                     | 270        | Pepperoni and Mozzarella                                                                     | 185        |
|                                                                                                                 |            | Tomato-based pasta tossed with tuna and a hint of red pepper.                        |            | Umami Breakfast Sandwich                                                                     | 135        |
| Salad                                                                                                           |            | Stir-fry Chicken Pasta Sweet and spicy Asian-style chicken and                       | 270        | Grilled luncheon meat, scrambled eggs with nori, sandwiched between perfectly                |            |
| Classic Caesar Salad                                                                                            | 245        | peanuts pasta.                                                                       |            | toasted potato bread.                                                                        |            |
| Kani Mango Salad                                                                                                | 210        | Pasta Negra NEW!                                                                     | 350        | Grilled Cheese with Tomato Dip NEW!                                                          | 250        |
| Rice Bowls                                                                                                      |            | Squid ink seafood pasta, generously topped with fresh shrimp, squid bits and olives. | 000        | Warm and gooey cheeses sandwiched between toasted ciabatta. Served with a rich pomodoro dip. |            |
|                                                                                                                 |            |                                                                                      |            | Burger Sliders NEW!                                                                          | 400        |
| Twice-Cooked Adobo NEW!                                                                                         | 250<br>290 | Lemon Chicken Alfredo Pasta NEW!                                                     | 300<br>290 | Mini burger sliders with house-made beef                                                     |            |
| Juicy baked-then-fried Adobo-style pork<br>belly over rice. Served with egg and                                 |            | Tender chicken slices over pasta tossed in a light, creamy, and zesty white sauce.   |            | patties and two sauces.                                                                      |            |
| pickled veggies.                                                                                                |            | Pesto al Calumpit Longganisa NEW!                                                    |            | Korean Chicken Burger NEW!                                                                   | 270        |
| Beef Rendang NEW!                                                                                               |            | Bright and herby pesto pasta with a                                                  |            | Tender, crispy chicken patty and house-<br>made gochujang mayo sauce. Served                 |            |
| Slow-cooked, tender beef in a rich,<br>Indonesian-style sauce. Served with egg                                  |            | twist of house-made Calumpit longganisa meatballs.                                   |            | with a side of fries.                                                                        |            |
| over rice.                                                                                                      |            | Pasta alla Norma NEW!                                                                | 285        | Dagaani                                                                                      |            |
| Shrimp Aligue NEW!                                                                                              | 285        | Tomato-based pasta dish with fried                                                   |            | Dessert                                                                                      |            |
| Seasoned shrimp tossed in an aligue                                                                             |            | eggplant, cooked Sicilian-style.                                                     |            | Discott Cookie Crottle                                                                       | /OF        |
| sauce, served with egg and veggies over rice.                                                                   |            |                                                                                      |            | Biscoff Cookie Croffle Caramel Croffle                                                       | 185<br>160 |
| Beef Bulgogi NEW!                                                                                               | 280        |                                                                                      |            |                                                                                              | 100        |
| Tender beef slices cooked in a savory sweet Korean-style sauce. Served with kimchi, egg, and veggies over rice. | 200        |                                                                                      |            |                                                                                              |            |