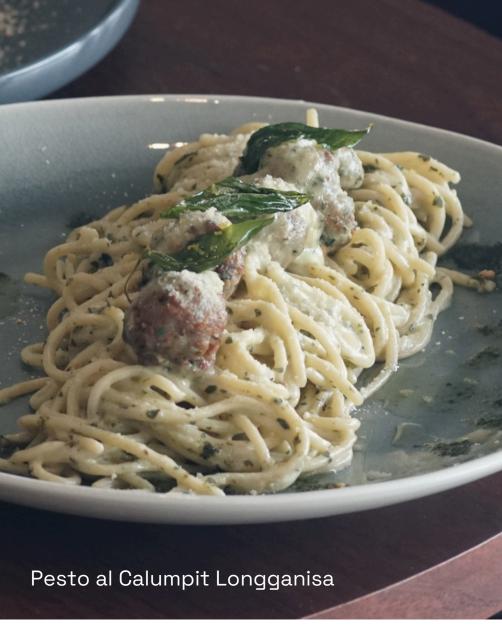

|   | Non-fat Milk | 20 | Espresso Shot | 30 |
|---|--------------|----|---------------|----|
| + | Soy Milk     | 20 | Whipped Cream | 20 |
|   | Oat Milk     | 40 | Coffee Jelly  | 20 |

| Antipasto                    |     | Pasta                                                                                |     | Sandwiches                                                                    |     |
|------------------------------|-----|--------------------------------------------------------------------------------------|-----|-------------------------------------------------------------------------------|-----|
| Mozzarella Sticks            | 250 | Pasta All'Amatriciana                                                                | 250 | English Muffin                                                                |     |
| Seasoned French Fries        |     | Italian red sauce with tomatoes, bacon,                                              |     | Cheese                                                                        | 80  |
| Plain                        | 155 | and white wine.                                                                      |     | Egg and Cheese                                                                | 90  |
| Spinach Dip                  | 195 | Truffle Pasta                                                                        | 265 |                                                                               |     |
| Nachos                       |     | Fusilli pasta tossed in white sauce with                                             |     | Ciabatta                                                                      |     |
| Plain Cheese                 | 115 | black truffle.                                                                       |     | Tomato and Mozzarella                                                         | 155 |
| Cheesy Beef                  | 190 | Spicy Tuna Pasta                                                                     | 270 | Pepperoni and Mozzarella                                                      | 185 |
|                              |     | Tomato-based pasta tossed with tuna                                                  |     | Harana Dara dafa at Oarraha ah                                                | 470 |
| Salad                        |     | and a hint of red pepper.                                                            |     | Umami Breakfast Sandwich                                                      | 135 |
|                              |     | Stir-fry Chicken Pasta                                                               | 270 | Grilled luncheon meat, scrambled eggs with nori, sandwiched between perfectly |     |
| Classic Caesar Salad         | 245 | Sweet and spicy Asian-style chicken and                                              |     | toasted potato bread.                                                         |     |
| Kani Mango Salad             | 210 | peanuts pasta.                                                                       |     | Grilled Cheese with Tomato Dip                                                | 250 |
|                              |     | Pasta Negra                                                                          | 350 | Warm and gooey cheeses sandwiched                                             |     |
| Bread and Pastries           |     | Squid ink seafood pasta, generously topped with fresh shrimp, squid bits and olives. |     | between toasted ciabatta. Served with a rich pomodoro dip.                    |     |
| Korean Cream Cheese Bread    | 105 |                                                                                      | 700 | Burger Sliders                                                                | 400 |
| Chocolate Chip Walnut Cookie | 105 | Lemon Chicken Alfredo Pasta                                                          | 300 | Mini burger sliders with house-made beef patties and two sauces.              |     |
| Cheddar Cheese Ensaymada     | 100 | Tender chicken slices over pasta tossed in a light, creamy, and zesty white sauce.   |     | parties and two sauces.                                                       |     |
| Croissants                   |     | Pesto al Calumpit Longganisa                                                         | 290 | Sweets                                                                        |     |
| Plain                        | 95  | Bright and herby pesto pasta with a                                                  |     |                                                                               |     |
| Cinnamon                     | 105 | twist of house-made Calumpit longganisa meatballs.                                   |     | Classic Chocolate Cake                                                        | 160 |
| Strawberry                   | 105 |                                                                                      |     | Red Velvet Cake                                                               | 170 |
| Hazelnut Chocolate           | 110 | Dies Devuls                                                                          |     | Blueberry Cheesecake                                                          | 205 |
| riazemat oriocolate          | 110 | Rice Bowls                                                                           |     | Biscoff Cheesecake                                                            | 240 |
| Muffins                      |     | Twice-Cooked Adobo                                                                   | 250 | Dieseri Griesessante                                                          |     |
| Banana Cream Cheese          | 80  | Juicy baked-then-fried Adobo-style pork                                              | 200 | Biscoff Cookie Croffle                                                        | 185 |
| Banana Walnut                | 85  | belly over rice. Served with egg and                                                 |     | Caramel Croffle                                                               | 160 |
| Banana Overload              | 85  | pickled veggies.                                                                     |     |                                                                               |     |
| Blueberry                    | 95  | Beef Rendang                                                                         | 290 |                                                                               |     |
| Double Chocolate             | 110 | Slow-cooked, tender beef in a rich,                                                  |     |                                                                               |     |
| Red Velvet                   | 115 | Indonesian-style sauce. Served with egg over rice.                                   |     |                                                                               |     |
|                              |     | <del></del>                                                                          |     |                                                                               |     |