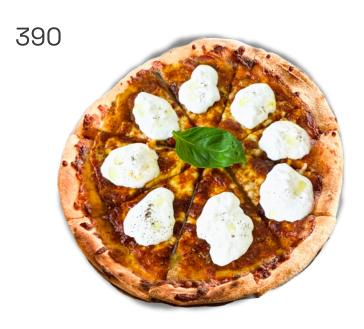

#### Pizza con Stracciatella NEW!

A classic margherita pizza – tomatoes and basil – topped with house-made stracciatella (creamy mozzarella).