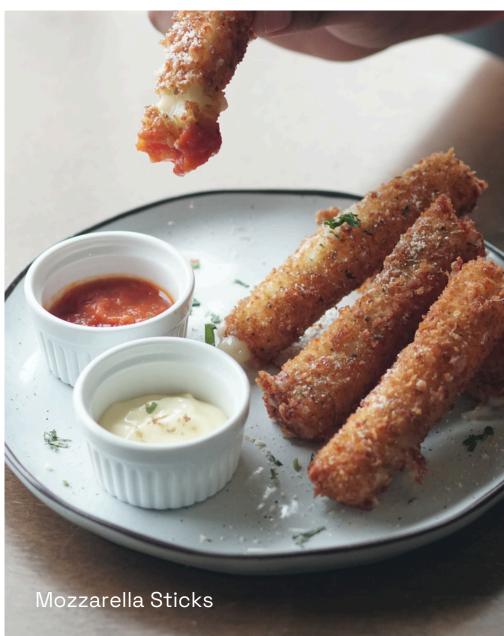

285

| Antipasto                                                                                                       |            | Pasta                                                                                |            | Sandwiches                                                                                   |            |
|-----------------------------------------------------------------------------------------------------------------|------------|--------------------------------------------------------------------------------------|------------|----------------------------------------------------------------------------------------------|------------|
| Mozzarella Sticks NEW!<br>Seasoned French Fries NEW!                                                            | 250        | Pasta All'Amatriciana Italian red sauce with tomatoes, bacon, and white wine.        | 250        | English Muffin<br>Cheese                                                                     | 80         |
| Plain                                                                                                           | 155        | and write wine.                                                                      |            | Egg and Cheese                                                                               | 90         |
| Spinach Dip                                                                                                     | 195        | Truffle Pasta                                                                        | 265        |                                                                                              |            |
| Nachos                                                                                                          |            | Fusilli pasta tossed in white sauce with black truffle.                              |            | Ciabatta                                                                                     |            |
| Plain Cheese                                                                                                    | 115        | black traffic.                                                                       |            | Tomato and Mozzarella                                                                        | 155        |
| Cheesy Beef                                                                                                     | 190        | Spicy Tuna Pasta                                                                     | 270        | Pepperoni and Mozzarella                                                                     | 185        |
|                                                                                                                 |            | Tomato-based pasta tossed with tuna and a hint of red pepper.                        |            | Umami Breakfast Sandwich                                                                     | 135        |
| Salad                                                                                                           |            | Stir-fry Chicken Pasta Sweet and spicy Asian-style chicken and                       | 270        | Grilled luncheon meat, scrambled eggs with nori, sandwiched between perfectly                |            |
| Classic Caesar Salad                                                                                            | 245        | peanuts pasta.                                                                       |            | toasted potato bread.                                                                        |            |
| Kani Mango Salad                                                                                                | 210        | Pasta Negra NEW!                                                                     | 350        | Grilled Cheese with Tomato Dip NEW!                                                          | 250        |
| Rice Bowls                                                                                                      |            | Squid ink seafood pasta, generously topped with fresh shrimp, squid bits and olives. | 000        | Warm and gooey cheeses sandwiched between toasted ciabatta. Served with a rich pomodoro dip. |            |
|                                                                                                                 |            |                                                                                      |            | Burger Sliders NEW!                                                                          | 400        |
| Twice-Cooked Adobo NEW!                                                                                         | 250<br>290 | Lemon Chicken Alfredo Pasta NEW!                                                     | 300<br>290 | Mini burger sliders with house-made beef                                                     |            |
| Juicy baked-then-fried Adobo-style pork<br>belly over rice. Served with egg and                                 |            | Tender chicken slices over pasta tossed in a light, creamy, and zesty white sauce.   |            | patties and two sauces.                                                                      |            |
| pickled veggies.                                                                                                |            | Pesto al Calumpit Longganisa NEW!                                                    |            | Korean Chicken Burger NEW!                                                                   | 270        |
| Beef Rendang NEW!                                                                                               |            | Bright and herby pesto pasta with a                                                  |            | Tender, crispy chicken patty and house-<br>made gochujang mayo sauce. Served                 |            |
| Slow-cooked, tender beef in a rich,<br>Indonesian-style sauce. Served with egg                                  |            | twist of house-made Calumpit longganisa meatballs.                                   |            | with a side of fries.                                                                        |            |
| over rice.                                                                                                      |            | Pasta alla Norma NEW!                                                                | 285        | Dagaani                                                                                      |            |
| Shrimp Aligue NEW!                                                                                              | 285        | Tomato-based pasta dish with fried                                                   |            | Dessert                                                                                      |            |
| Seasoned shrimp tossed in an aligue                                                                             |            | eggplant, cooked Sicilian-style.                                                     |            | Discott Cookie Crottle                                                                       | /OF        |
| sauce, served with egg and veggies over rice.                                                                   |            |                                                                                      |            | Biscoff Cookie Croffle Caramel Croffle                                                       | 185<br>160 |
| Beef Bulgogi NEW!                                                                                               | 280        |                                                                                      |            |                                                                                              | 100        |
| Tender beef slices cooked in a savory sweet Korean-style sauce. Served with kimchi, egg, and veggies over rice. | 200        |                                                                                      |            |                                                                                              |            |