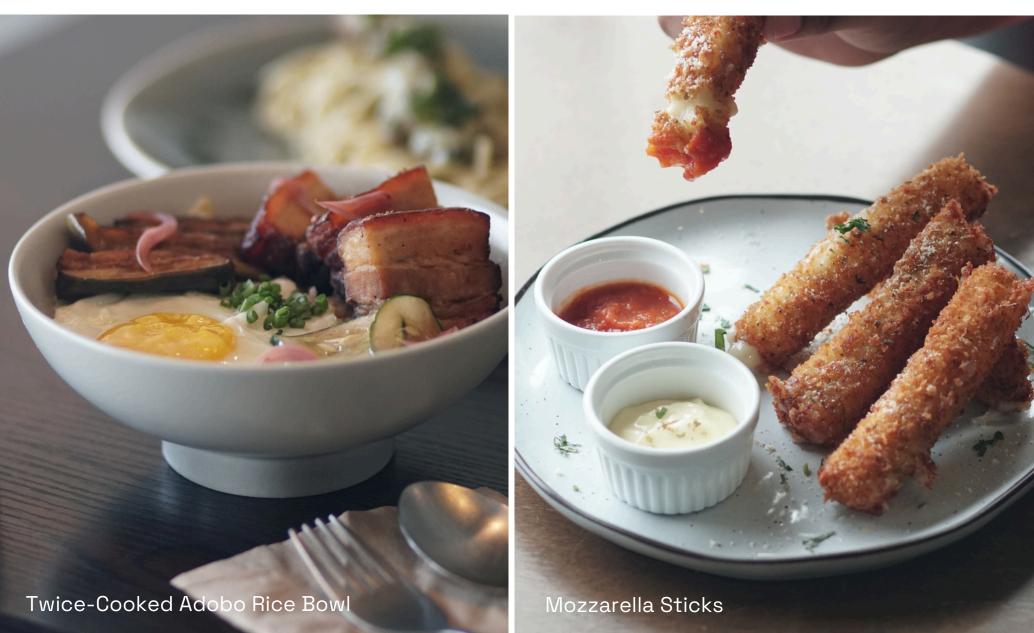

# **Rice Bowls**

| Twice-Cooked Adobo NEW!<br>Juicy baked-then-fried Adobo-style pork<br>belly over rice. Served with egg and<br>pickled veggies.             | 250 |
|--------------------------------------------------------------------------------------------------------------------------------------------|-----|
| Beef Rendang NEW!<br>Slow-cooked, tender beef in a rich,<br>Indonesian-style sauce. Served with egg<br>over rice.                          | 290 |
| Shrimp Aligue NEW!<br>Seasoned shrimp tossed in an aligue<br>sauce, served with egg and veggies over<br>rice.                              | 285 |
| Beef Bulgogi NEW!<br>Tender beef slices cooked in a savory<br>sweet Korean-style sauce. Served with<br>kimchi, egg, and veggies over rice. | 280 |
| Pork Tonkatsu NEW!<br>Juicy pork cutlets fried in panko<br>breading. Served with egg and veggies<br>over rice.                             | 285 |