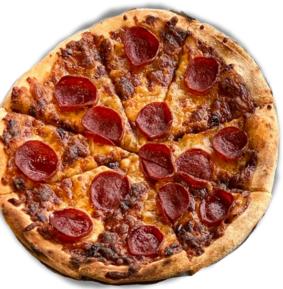

#### ed Pepperoni Pizza NEW!

pepperoni slices on pizza, with a Il sweet and smokey twist.

Creamy, earthy black truffle sauce and fresh mushrooms on house-made pizza.

370