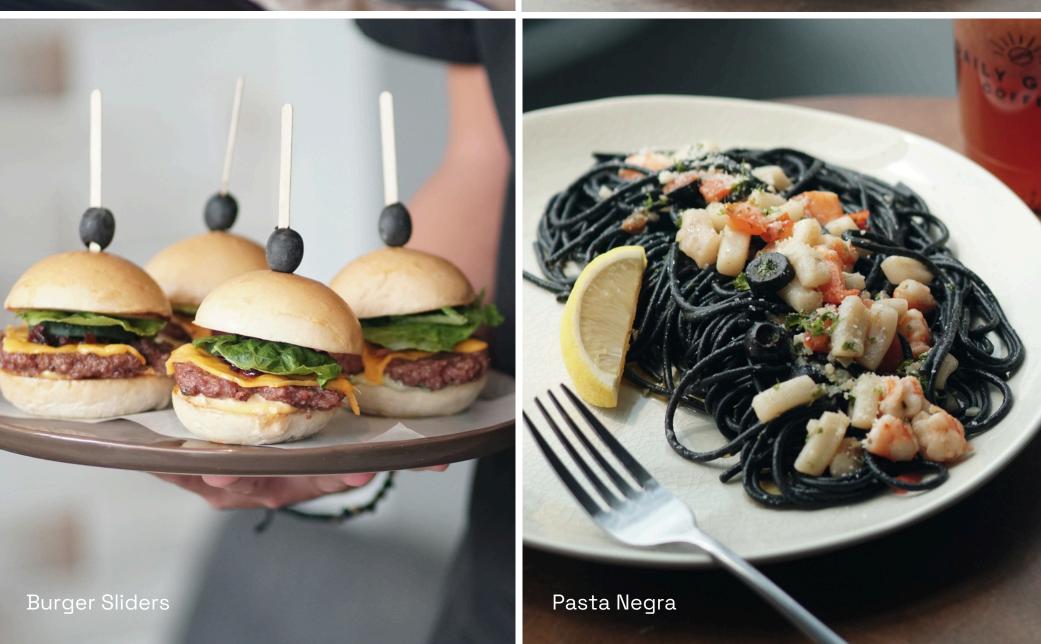

## Pasta

| Itali        | sta All'Amatriciana<br>an red sauce with tomatoes, bacon,<br>white wine.                                              |
|--------------|-----------------------------------------------------------------------------------------------------------------------|
| Fusi         | <b>ffle Pasta</b><br>Ili pasta tossed in white sauce with<br>k truffle.                                               |
| Tom          | cy Tuna Pasta<br>nato-based pasta tossed with tuna<br>a hint of red pepper.                                           |
| Swe          | r-fry Chicken Pasta<br>et and spicy Asian-style chicken and<br>nuts pasta.                                            |
| Squ          | sta Negra NEW!<br>id ink seafood pasta, generously<br>oed with fresh shrimp, squid bits and<br>es.                    |
| Ten          | non Chicken Alfredo Pasta NEW<br>der chicken slices over pasta tossed<br>light, creamy, and zesty white sauce.        |
| Brig<br>twis | sto al Calumpit Longganisa NEW<br>ht and herby pesto pasta with a<br>st of house-made Calumpit longganisa<br>atballs. |
| Tom          | sta alla Norma NEW!<br>hato-based pasta dish with fried<br>plant, cooked Sicilian-style.                              |

## Sandwiches

| 250 | English Muffin                                                                                            | 80  |
|-----|-----------------------------------------------------------------------------------------------------------|-----|
|     | Cheese                                                                                                    | 80  |
| 265 | Egg and Cheese                                                                                            | 90  |
|     | Ciabatta                                                                                                  |     |
|     | Tomato and Mozzarella                                                                                     | 155 |
| 270 | Pepperoni and Mozzarella                                                                                  | 185 |
|     | Umami Breakfast Sandwich                                                                                  | 135 |
| 270 | Grilled luncheon meat, scrambled eggs<br>with nori, sandwiched between perfectly<br>toasted potato bread. |     |
| 350 | Grilled Cheese with Tomato Dip NEW!                                                                       | 250 |
| 000 | Warm and gooey cheeses sandwiched<br>between toasted ciabatta. Served with a<br>rich pomodoro dip.        |     |
| 300 | Burger Sliders NEW!                                                                                       | 400 |
| 000 | Mini burger sliders with house-made beef patties and two sauces.                                          |     |
| 290 | Korean Chicken Burger NEW!                                                                                | 270 |
| 200 | Tender, crispy chicken patty and house-<br>made gochujang mayo sauce. Served<br>with a side of fries.     |     |
| 285 |                                                                                                           |     |
| 200 | Dessert                                                                                                   |     |
|     | Classic Chocolate Cake                                                                                    | 160 |
|     | Red Velvet Cake                                                                                           | 170 |
|     | Blueberry Cheesecake                                                                                      | 205 |
|     | Biscoff Cheesecake                                                                                        | 240 |