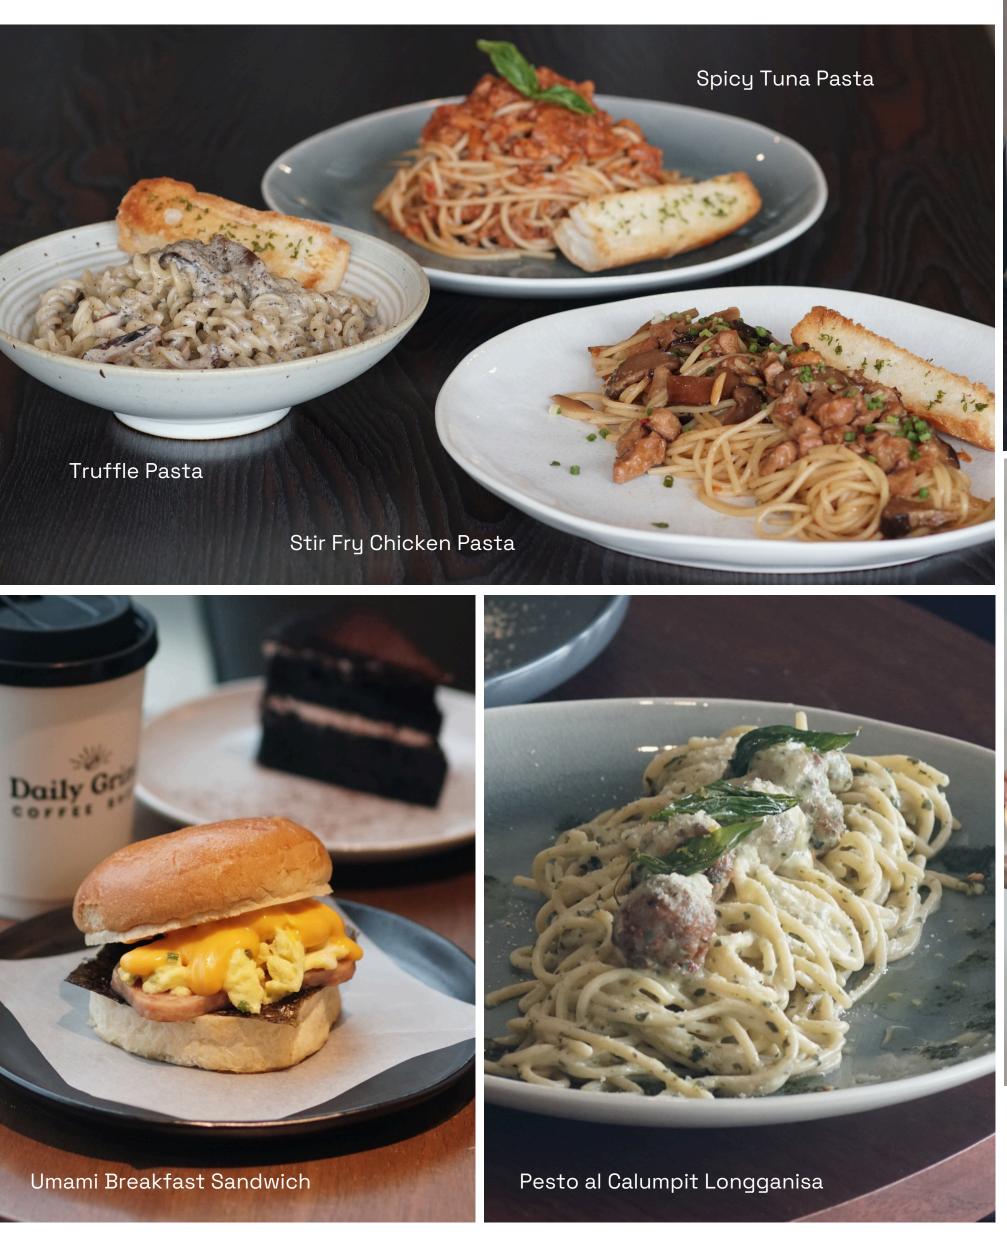

## Pasta

| Itali        | sta All'Amatriciana<br>an red sauce with tomatoes, bacon,<br>white wine.                                              |
|--------------|-----------------------------------------------------------------------------------------------------------------------|
| Fusi         | <b>ffle Pasta</b><br>Ili pasta tossed in white sauce with<br>k truffle.                                               |
| Tom          | cy Tuna Pasta<br>nato-based pasta tossed with tuna<br>a hint of red pepper.                                           |
| Swe          | r-fry Chicken Pasta<br>et and spicy Asian-style chicken and<br>nuts pasta.                                            |
| Squ          | sta Negra NEW!<br>id ink seafood pasta, generously<br>oed with fresh shrimp, squid bits and<br>es.                    |
| Ten          | non Chicken Alfredo Pasta NEW<br>der chicken slices over pasta tossed<br>light, creamy, and zesty white sauce.        |
| Brig<br>twis | sto al Calumpit Longganisa NEW<br>ht and herby pesto pasta with a<br>st of house-made Calumpit longganisa<br>atballs. |
| Tom          | sta alla Norma NEW!<br>hato-based pasta dish with fried<br>plant, cooked Sicilian-style.                              |

## Sandwiches

| 250 | English Muffin                                                                                            | 80  |
|-----|-----------------------------------------------------------------------------------------------------------|-----|
|     | Cheese                                                                                                    | 80  |
| 265 | Egg and Cheese                                                                                            | 90  |
|     | Ciabatta                                                                                                  |     |
|     | Tomato and Mozzarella                                                                                     | 155 |
| 270 | Pepperoni and Mozzarella                                                                                  | 185 |
|     | Umami Breakfast Sandwich                                                                                  | 135 |
| 270 | Grilled luncheon meat, scrambled eggs<br>with nori, sandwiched between perfectly<br>toasted potato bread. |     |
| 350 | Grilled Cheese with Tomato Dip NEW!                                                                       | 250 |
| 000 | Warm and gooey cheeses sandwiched<br>between toasted ciabatta. Served with a<br>rich pomodoro dip.        |     |
| 300 | Burger Sliders NEW!                                                                                       | 400 |
| 000 | Mini burger sliders with house-made beef patties and two sauces.                                          |     |
| 290 | Korean Chicken Burger NEW!                                                                                | 270 |
| 200 | Tender, crispy chicken patty and house-<br>made gochujang mayo sauce. Served<br>with a side of fries.     |     |
| 285 |                                                                                                           |     |
| 200 | Dessert                                                                                                   |     |
|     | Classic Chocolate Cake                                                                                    | 160 |
|     | Red Velvet Cake                                                                                           | 170 |
|     | Blueberry Cheesecake                                                                                      | 205 |
|     | Biscoff Cheesecake                                                                                        | 240 |