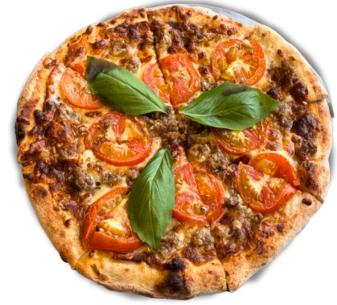

### Pizza

| 105        | Pizza con Stracciatella NEW!                                                                                      | Smoked I                   |
|------------|-------------------------------------------------------------------------------------------------------------------|----------------------------|
| 105<br>100 | A classic margherita pizza – tomatoes<br>and basil – topped with house-made<br>stracciatella (creamy mozzarella). | Savory pep<br>flavorful sw |
|            | offacolatella (ofcanig mozzarella).                                                                               | 370                        |
|            | 390                                                                                                               |                            |
| 95         |                                                                                                                   |                            |
| 105        |                                                                                                                   |                            |
| 105        |                                                                                                                   | · Jack                     |
| 110        |                                                                                                                   |                            |
| 95         |                                                                                                                   |                            |
| 110        |                                                                                                                   |                            |
| 115        |                                                                                                                   |                            |