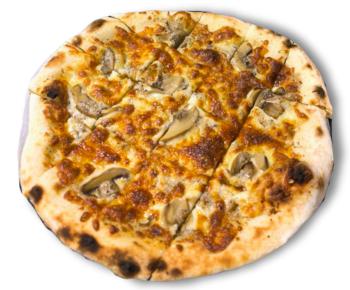

#### ed Pepperoni Pizza NEW!

pepperoni slices on pizza, with a Il sweet and smokey twist.

Creamy, earthy black truffle sauce and fresh mushrooms on house-made pizza.

370