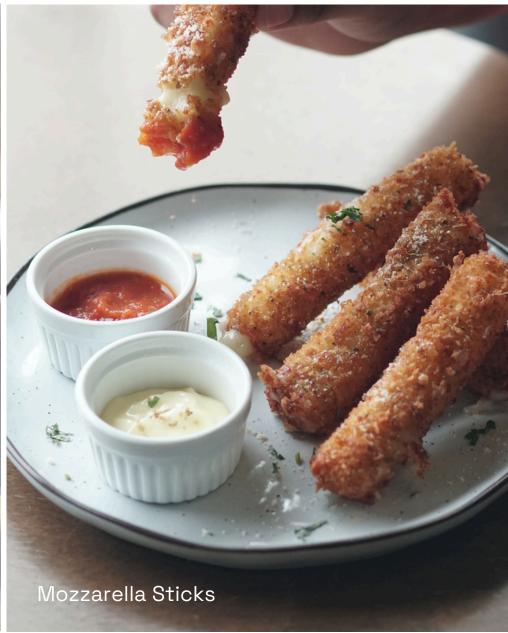

| Bread and Pastries           |     | Antipasto                                                                                             |     | Rice Bowls                                                                        |            |
|------------------------------|-----|-------------------------------------------------------------------------------------------------------|-----|-----------------------------------------------------------------------------------|------------|
| Korean Cream Cheese Bread    | 105 | Mozzarella Sticks                                                                                     | 250 | Twice-Cooked Adobo                                                                | 250        |
| Chocolate Chip Walnut Cookie | 105 | Seasoned French Fries                                                                                 |     | Juicy baked-then-fried Adobo-style pork                                           |            |
| Cheddar Cheese Ensaymada     | 100 | Plain                                                                                                 | 155 | belly over rice. Served with egg and pickled veggies.                             |            |
| _                            |     | Spinach Dip                                                                                           | 195 |                                                                                   | 000        |
| Croissants                   |     | Nachos                                                                                                |     | Beef Rendang                                                                      | 290        |
| Plain                        | 95  | Plain Cheese                                                                                          | 115 | Slow-cooked, tender beef in a rich,<br>Indonesian-style sauce. Served with egg    |            |
| Cinnamon                     | 105 | Cheesy Beef                                                                                           | 190 | over rice.                                                                        |            |
| Strawberry                   | 105 | Popcorn Chicken NEW!                                                                                  | 245 | Shrimp Alique                                                                     | 285        |
| Hazelnut Chocolate           | 110 | Fish and Chips NEW!                                                                                   | 290 | Seasoned shrimp tossed in an aligue sauce, served with egg and veggies over rice. |            |
| Muffins                      |     |                                                                                                       |     |                                                                                   | 000        |
| Blueberry 95                 |     | Sandwiches                                                                                            |     | Beef Bulgogi 2                                                                    |            |
| Double Chocolate             | 110 |                                                                                                       |     | Tender beef slices cooked in a savory sweet Korean-style sauce. Served with       |            |
| Red Velvet                   | 115 | Ciabatta                                                                                              |     | kimchi, egg, and veggies over rice.                                               |            |
|                              |     | Tomato and Mozzarella                                                                                 | 155 | Pork Tonkatsu                                                                     | 285        |
|                              |     | Pepperoni and Mozzarella                                                                              | 185 | Juicy pork cutlets fried in panko                                                 | 200        |
| Salad                        |     |                                                                                                       | 435 | breading. Served with egg and veggies                                             |            |
|                              |     | Umami Breakfast Sandwich                                                                              | 135 | over rice.                                                                        |            |
| Classic Caesar Salad         | 245 | Grilled luncheon meat, scrambled eggs with nori, sandwiched between perfectly                         |     |                                                                                   |            |
| Kani Mango Salad             | 210 | toasted potato bread.                                                                                 |     |                                                                                   |            |
| Japanese Sesame Salad        | 205 | Grilled Cheese with Tomato Dip                                                                        | 250 | Dessert                                                                           |            |
|                              |     | Warm and gooey cheeses sandwiched between toasted ciabatta. Served with a rich pomodoro dip.          |     | Biscoff Cookie Croffle Caramel Croffle                                            | 185<br>160 |
|                              |     | Korean Chicken Burger                                                                                 | 270 |                                                                                   |            |
|                              |     | Tender, crispy chicken patty and house-<br>made gochujang mayo sauce. Served<br>with a side of fries. |     |                                                                                   |            |