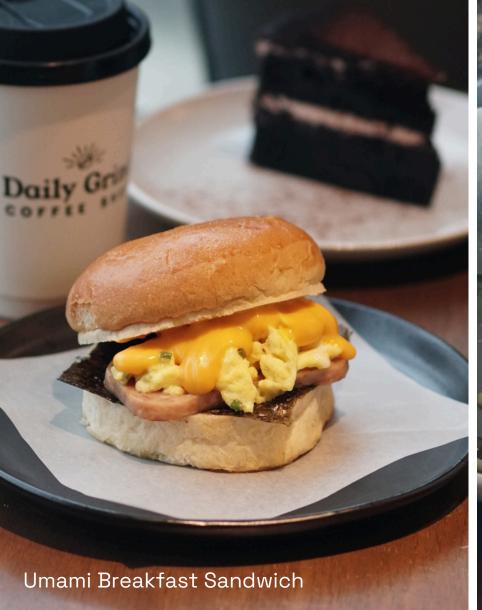

| Bread and Pastries           |     | Antipasto                                                                                             |     | Rice Bowls                                                                        |            |
|------------------------------|-----|-------------------------------------------------------------------------------------------------------|-----|-----------------------------------------------------------------------------------|------------|
| Korean Cream Cheese Bread    | 105 | Mozzarella Sticks                                                                                     | 250 | Twice-Cooked Adobo                                                                | 250        |
| Chocolate Chip Walnut Cookie | 105 | Seasoned French Fries                                                                                 |     | Juicy baked-then-fried Adobo-style pork                                           |            |
| Cheddar Cheese Ensaymada     | 100 | Plain                                                                                                 | 155 | belly over rice. Served with egg and pickled veggies.                             |            |
| _                            |     | Spinach Dip                                                                                           | 195 |                                                                                   | 000        |
| Croissants                   |     | Nachos                                                                                                |     | Beef Rendang                                                                      | 290        |
| Plain                        | 95  | Plain Cheese                                                                                          | 115 | Slow-cooked, tender beef in a rich,<br>Indonesian-style sauce. Served with egg    |            |
| Cinnamon                     | 105 | Cheesy Beef                                                                                           | 190 | over rice.                                                                        |            |
| Strawberry                   | 105 | Popcorn Chicken NEW!                                                                                  | 245 | Shrimp Alique                                                                     | 285        |
| Hazelnut Chocolate           | 110 | Fish and Chips NEW!                                                                                   | 290 | Seasoned shrimp tossed in an aligue sauce, served with egg and veggies over rice. |            |
| Muffins                      |     |                                                                                                       |     |                                                                                   | 000        |
| Blueberry 95                 |     | Sandwiches                                                                                            |     | Beef Bulgogi 2                                                                    |            |
| Double Chocolate             | 110 |                                                                                                       |     | Tender beef slices cooked in a savory sweet Korean-style sauce. Served with       |            |
| Red Velvet                   | 115 | Ciabatta                                                                                              |     | kimchi, egg, and veggies over rice.                                               |            |
|                              |     | Tomato and Mozzarella                                                                                 | 155 | Pork Tonkatsu                                                                     | 285        |
|                              |     | Pepperoni and Mozzarella                                                                              | 185 | Juicy pork cutlets fried in panko                                                 | 200        |
| Salad                        |     |                                                                                                       | 435 | breading. Served with egg and veggies                                             |            |
|                              |     | Umami Breakfast Sandwich                                                                              | 135 | over rice.                                                                        |            |
| Classic Caesar Salad         | 245 | Grilled luncheon meat, scrambled eggs with nori, sandwiched between perfectly                         |     |                                                                                   |            |
| Kani Mango Salad             | 210 | toasted potato bread.                                                                                 |     |                                                                                   |            |
| Japanese Sesame Salad        | 205 | Grilled Cheese with Tomato Dip                                                                        | 250 | Dessert                                                                           |            |
|                              |     | Warm and gooey cheeses sandwiched between toasted ciabatta. Served with a rich pomodoro dip.          |     | Biscoff Cookie Croffle Caramel Croffle                                            | 185<br>160 |
|                              |     | Korean Chicken Burger                                                                                 | 270 |                                                                                   |            |
|                              |     | Tender, crispy chicken patty and house-<br>made gochujang mayo sauce. Served<br>with a side of fries. |     |                                                                                   |            |