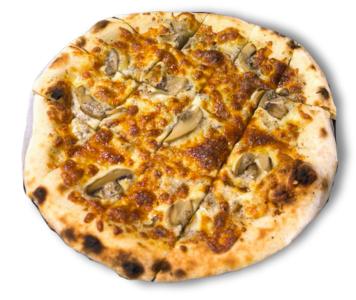

### Truffle Mushroom Pizza

Creamy, earthy black truffle sauce and fresh mushrooms on house-made pizza.

370