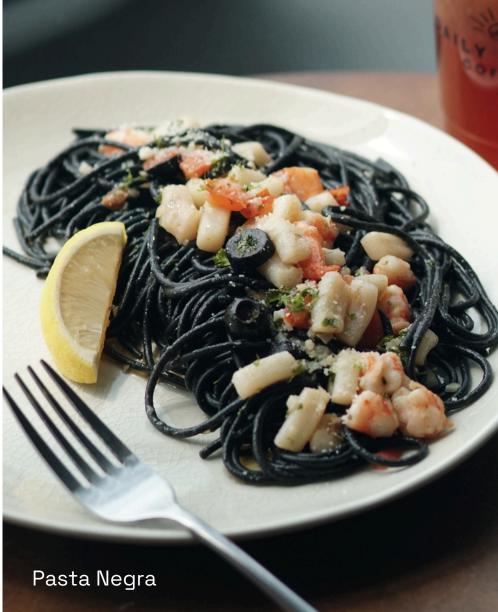

### Pasta All'Amatriciana 250 Italian red sauce with tomatoes, bacon, and white wine. Truffle Pasta 265 Fusilli pasta tossed in white sauce with black truffle. 270 Spicy Tuna Pasta Tomato-based pasta tossed with tuna and a hint of red pepper. 270 Stir-fry Chicken Pasta Sweet and spicy Asian-style chicken and peanuts pasta. 350 Pasta Negra Squid ink seafood pasta, generously topped with fresh shrimp, squid bits and olives. 300 Lemon Chicken Alfredo Pasta Tender chicken slices over pasta tossed in a light, creamy, and zesty white sauce. Pesto al Calumpit Longganisa 290 Bright and herby pesto pasta with a twist of house-made Calumpit longganisa meatballs.