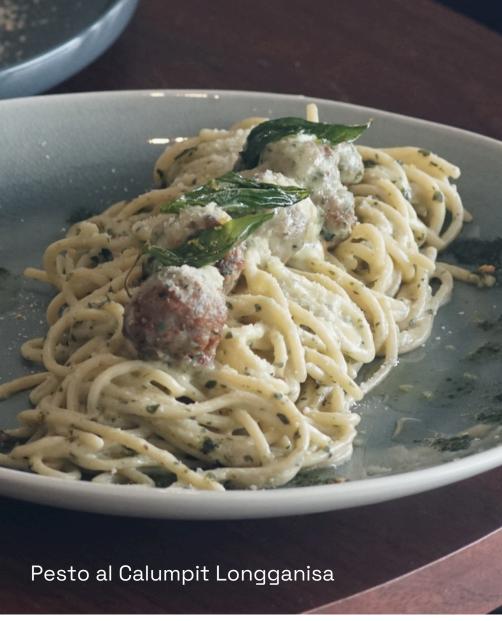

### Pasta All'Amatriciana 250 Italian red sauce with tomatoes, bacon, and white wine. Truffle Pasta 265 Fusilli pasta tossed in white sauce with black truffle. 270 Spicy Tuna Pasta Tomato-based pasta tossed with tuna and a hint of red pepper. 270 Stir-fry Chicken Pasta Sweet and spicy Asian-style chicken and peanuts pasta. 350 Pasta Negra Squid ink seafood pasta, generously topped with fresh shrimp, squid bits and olives. 300 Lemon Chicken Alfredo Pasta Tender chicken slices over pasta tossed in a light, creamy, and zesty white sauce. Pesto al Calumpit Longganisa 290 Bright and herby pesto pasta with a twist of house-made Calumpit longganisa meatballs.