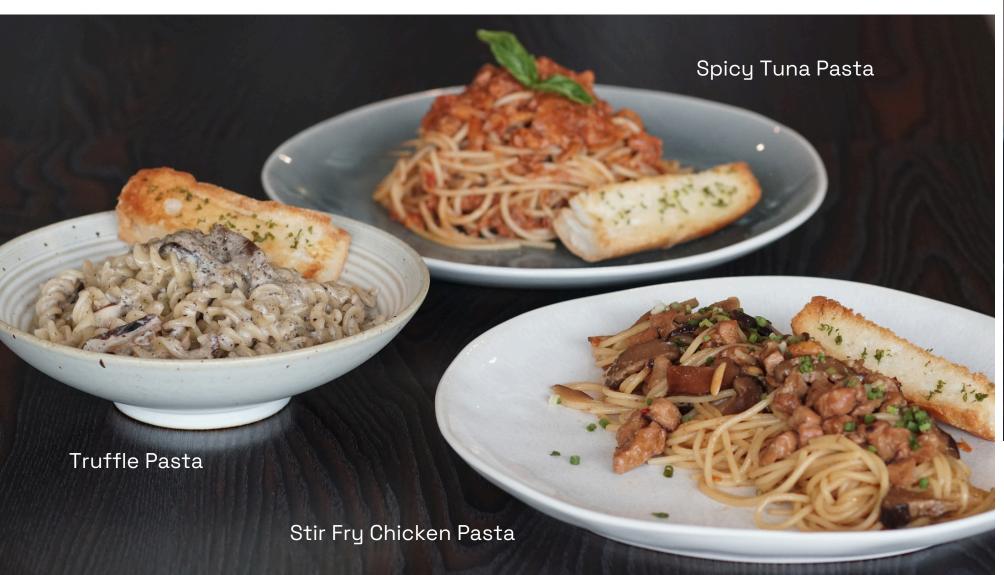

### Pasta All'Amatriciana 250 Italian red sauce with tomatoes, bacon, and white wine. Truffle Pasta 265 Fusilli pasta tossed in white sauce with black truffle. 270 Spicy Tuna Pasta Tomato-based pasta tossed with tuna and a hint of red pepper. 270 Stir-fry Chicken Pasta Sweet and spicy Asian-style chicken and peanuts pasta. 350 Pasta Negra Squid ink seafood pasta, generously topped with fresh shrimp, squid bits and olives. 300 Lemon Chicken Alfredo Pasta Tender chicken slices over pasta tossed in a light, creamy, and zesty white sauce. Pesto al Calumpit Longganisa 290 Bright and herby pesto pasta with a twist of house-made Calumpit longganisa meatballs.