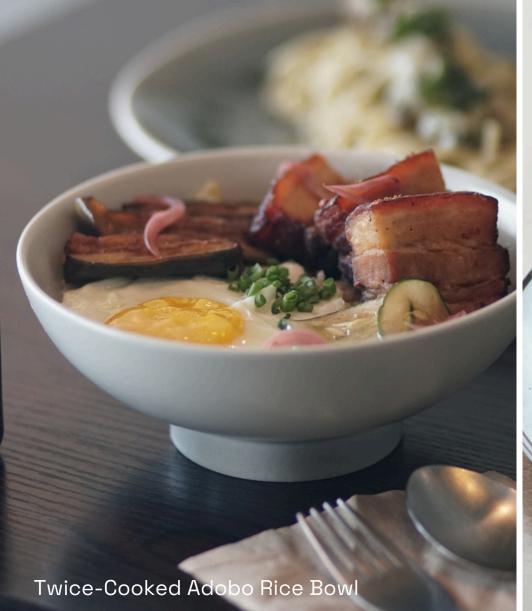

| Bread and Pastries           |     | Antipasto                                                                                             |     | Rice Bowls                                                                        |            |
|------------------------------|-----|-------------------------------------------------------------------------------------------------------|-----|-----------------------------------------------------------------------------------|------------|
| Korean Cream Cheese Bread    | 105 | Mozzarella Sticks                                                                                     | 250 | Twice-Cooked Adobo                                                                | 250        |
| Chocolate Chip Walnut Cookie | 105 | Seasoned French Fries                                                                                 |     | Juicy baked-then-fried Adobo-style pork                                           |            |
| Cheddar Cheese Ensaymada     | 100 | Plain                                                                                                 | 155 | belly over rice. Served with egg and pickled veggies.                             |            |
| _                            |     | Spinach Dip                                                                                           | 195 |                                                                                   | 000        |
| Croissants                   |     | Nachos                                                                                                |     | Beef Rendang                                                                      | 290        |
| Plain                        | 95  | Plain Cheese                                                                                          | 115 | Slow-cooked, tender beef in a rich,<br>Indonesian-style sauce. Served with egg    |            |
| Cinnamon                     | 105 | Cheesy Beef                                                                                           | 190 | over rice.                                                                        |            |
| Strawberry                   | 105 | Popcorn Chicken NEW!                                                                                  | 245 | Shrimp Alique                                                                     | 285        |
| Hazelnut Chocolate           | 110 | Fish and Chips NEW!                                                                                   | 290 | Seasoned shrimp tossed in an aligue sauce, served with egg and veggies over rice. |            |
| Muffins                      |     |                                                                                                       |     |                                                                                   | 000        |
| Blueberry 95                 |     | Sandwiches                                                                                            |     | Beef Bulgogi 2                                                                    |            |
| Double Chocolate             | 110 |                                                                                                       |     | Tender beef slices cooked in a savory sweet Korean-style sauce. Served with       |            |
| Red Velvet                   | 115 | Ciabatta                                                                                              |     | kimchi, egg, and veggies over rice.                                               |            |
|                              |     | Tomato and Mozzarella                                                                                 | 155 | Pork Tonkatsu                                                                     | 285        |
|                              |     | Pepperoni and Mozzarella                                                                              | 185 | Juicy pork cutlets fried in panko                                                 | 200        |
| Salad                        |     |                                                                                                       | 435 | breading. Served with egg and veggies                                             |            |
|                              |     | Umami Breakfast Sandwich                                                                              | 135 | over rice.                                                                        |            |
| Classic Caesar Salad         | 245 | Grilled luncheon meat, scrambled eggs with nori, sandwiched between perfectly                         |     |                                                                                   |            |
| Kani Mango Salad             | 210 | toasted potato bread.                                                                                 |     |                                                                                   |            |
| Japanese Sesame Salad        | 205 | Grilled Cheese with Tomato Dip                                                                        | 250 | Dessert                                                                           |            |
|                              |     | Warm and gooey cheeses sandwiched between toasted ciabatta. Served with a rich pomodoro dip.          |     | Biscoff Cookie Croffle Caramel Croffle                                            | 185<br>160 |
|                              |     | Korean Chicken Burger                                                                                 | 270 |                                                                                   |            |
|                              |     | Tender, crispy chicken patty and house-<br>made gochujang mayo sauce. Served<br>with a side of fries. |     |                                                                                   |            |