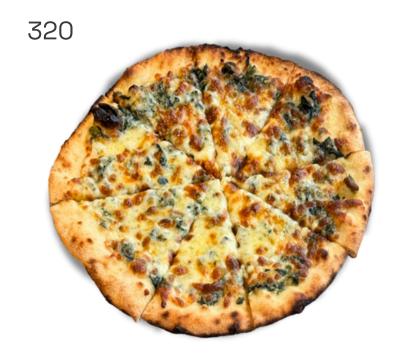

# Spinach Dip Pizza

Creamy and cheesy spinach cream on a perfectly baked house-made pizza.