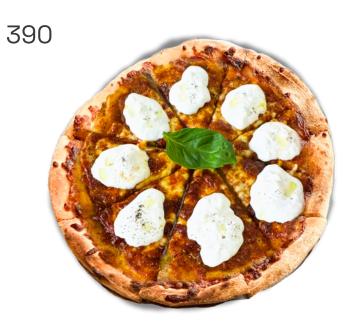

#### Pizza con Stracciatella

A classic margherita pizza – tomatoes and basil - topped with house-made stracciatella (creamy mozzarella).