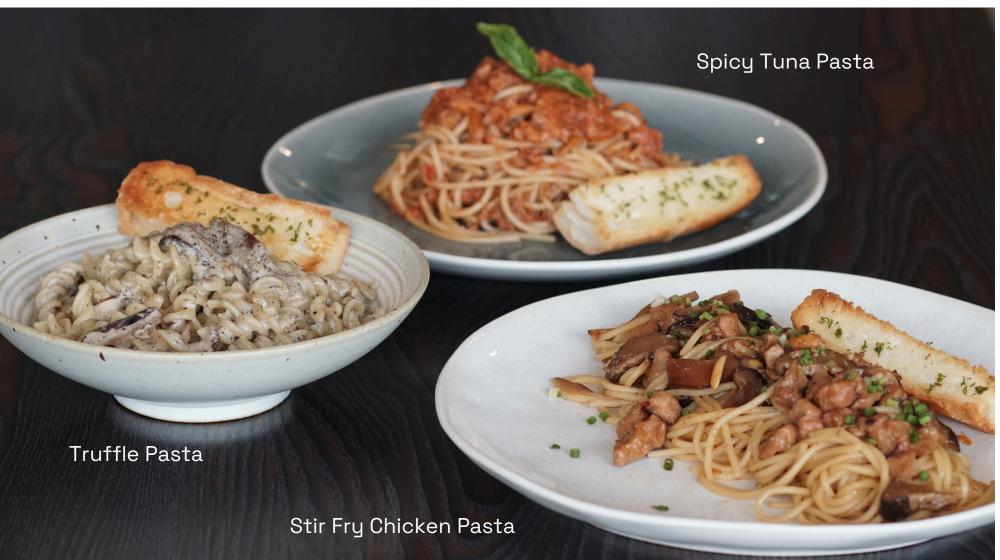

D

260 280

Pork Tonkatsu NEW!

Juicy pork cutlets fried in panko breading. Served with egg and veggies over rice.

285

| Antipasto                                                                                                       |                         | Pasta                                                                                |                                     | Sandwiches                                                                                            |            |
|-----------------------------------------------------------------------------------------------------------------|-------------------------|--------------------------------------------------------------------------------------|-------------------------------------|-------------------------------------------------------------------------------------------------------|------------|
| Mozzarella Sticks NEW!<br>Seasoned French Fries NEW!                                                            | 250                     | Pasta All'Amatriciana Italian red sauce with tomatoes, bacon, and white wine.        | 250                                 | English Muffin<br>Cheese                                                                              | 80         |
| Plain                                                                                                           | 155                     | and write wine.                                                                      |                                     | Egg and Cheese                                                                                        | 90         |
| Spinach Dip                                                                                                     | 195                     | Truffle Pasta                                                                        | 265                                 |                                                                                                       |            |
| Nachos                                                                                                          |                         | Fusilli pasta tossed in white sauce with black truffle.                              |                                     | Ciabatta                                                                                              |            |
| Plain Cheese                                                                                                    | 115                     | black traffic.                                                                       |                                     | Tomato and Mozzarella                                                                                 | 155        |
| Cheesy Beef                                                                                                     | 190                     | Spicy Tuna Pasta                                                                     | 270                                 | Pepperoni and Mozzarella                                                                              | 185        |
|                                                                                                                 |                         | Tomato-based pasta tossed with tuna and a hint of red pepper.                        |                                     | Umami Breakfast Sandwich                                                                              | 135        |
| Salad                                                                                                           |                         | Stir-fry Chicken Pasta Sweet and spicy Asian-style chicken and                       | 270                                 | Grilled luncheon meat, scrambled eggs with nori, sandwiched between perfectly                         |            |
| Classic Caesar Salad                                                                                            | 245                     | peanuts pasta.                                                                       |                                     | toasted potato bread.                                                                                 |            |
| Kani Mango Salad                                                                                                | 210<br>Pasta Negra New! | 350                                                                                  | Grilled Cheese with Tomato Dip NEW! | 250                                                                                                   |            |
| Rice Bowls                                                                                                      |                         | Squid ink seafood pasta, generously topped with fresh shrimp, squid bits and olives. | 000                                 | Warm and gooey cheeses sandwiched between toasted ciabatta. Served with a rich pomodoro dip.          |            |
|                                                                                                                 |                         |                                                                                      |                                     | Burger Sliders NEW!                                                                                   | 400        |
| Twice-Cooked Adobo NEW!                                                                                         | 250                     | Lemon Chicken Alfredo Pasta NEW!                                                     | 300                                 | Mini burger sliders with house-made beef                                                              |            |
| Juicy baked-then-fried Adobo-style pork<br>belly over rice. Served with egg and                                 |                         | Tender chicken slices over pasta tossed in a light, creamy, and zesty white sauce.   |                                     | patties and two sauces.                                                                               | <b>.</b>   |
| pickled veggies.                                                                                                |                         | Pesto al Calumpit Longganisa NEW!                                                    | 290                                 | Korean Chicken Burger NEW!                                                                            | 270        |
| Beef Rendang NEW!                                                                                               | 290                     | Bright and herby pesto pasta with a                                                  |                                     | Tender, crispy chicken patty and house-<br>made gochujang mayo sauce. Served<br>with a side of fries. |            |
| Slow-cooked, tender beef in a rich,<br>Indonesian-style sauce. Served with egg                                  |                         | twist of house-made Calumpit longganisa meatballs.                                   |                                     |                                                                                                       |            |
| over rice.                                                                                                      |                         | Pasta alla Norma NEW!                                                                | 285                                 | TO .                                                                                                  |            |
| Shrimp Aligue NEW!                                                                                              | 285                     | Tomato-based pasta dish with fried                                                   |                                     | Dessert                                                                                               |            |
| Seasoned shrimp tossed in an aligue                                                                             |                         | eggplant, cooked Sicilian-style.                                                     |                                     | Discott Cookie Crottle                                                                                | /OF        |
| sauce, served with egg and veggies over rice.                                                                   |                         |                                                                                      |                                     | Biscoff Cookie Croffle Caramel Croffle                                                                | 185<br>160 |
| Beef Bulgogi NEW!                                                                                               | 280                     |                                                                                      |                                     |                                                                                                       | 100        |
| Tender beef slices cooked in a savory sweet Korean-style sauce. Served with kimchi, egg, and veggies over rice. | 200                     |                                                                                      |                                     |                                                                                                       |            |