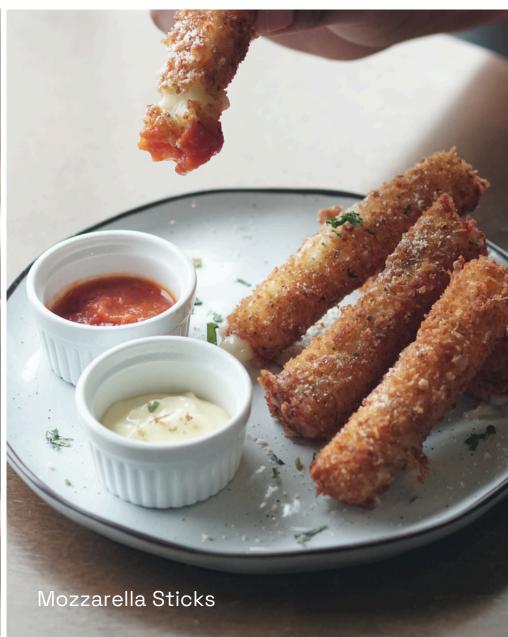

D

260 280

Pork Tonkatsu NEW!

Juicy pork cutlets fried in panko breading. Served with egg and veggies over rice.

285

| Antipasto                                                                                                       |                         | Pasta                                                                                |                                     | Sandwiches                                                                                            |            |
|-----------------------------------------------------------------------------------------------------------------|-------------------------|--------------------------------------------------------------------------------------|-------------------------------------|-------------------------------------------------------------------------------------------------------|------------|
| Mozzarella Sticks NEW!<br>Seasoned French Fries NEW!                                                            | 250                     | Pasta All'Amatriciana Italian red sauce with tomatoes, bacon, and white wine.        | 250                                 | English Muffin<br>Cheese                                                                              | 80         |
| Plain                                                                                                           | 155                     | and write wine.                                                                      |                                     | Egg and Cheese                                                                                        | 90         |
| Spinach Dip                                                                                                     | 195                     | Truffle Pasta                                                                        | 265                                 |                                                                                                       |            |
| Nachos                                                                                                          |                         | Fusilli pasta tossed in white sauce with black truffle.                              |                                     | Ciabatta                                                                                              |            |
| Plain Cheese                                                                                                    | 115                     | black traffic.                                                                       |                                     | Tomato and Mozzarella                                                                                 | 155        |
| Cheesy Beef                                                                                                     | 190                     | Spicy Tuna Pasta                                                                     | 270                                 | Pepperoni and Mozzarella                                                                              | 185        |
|                                                                                                                 |                         | Tomato-based pasta tossed with tuna and a hint of red pepper.                        |                                     | Umami Breakfast Sandwich                                                                              | 135        |
| Salad                                                                                                           |                         | Stir-fry Chicken Pasta Sweet and spicy Asian-style chicken and                       | 270                                 | Grilled luncheon meat, scrambled eggs with nori, sandwiched between perfectly                         |            |
| Classic Caesar Salad                                                                                            | 245                     | peanuts pasta.                                                                       |                                     | toasted potato bread.                                                                                 |            |
| Kani Mango Salad                                                                                                | 210<br>Pasta Negra New! | 350                                                                                  | Grilled Cheese with Tomato Dip NEW! | 250                                                                                                   |            |
| Rice Bowls                                                                                                      |                         | Squid ink seafood pasta, generously topped with fresh shrimp, squid bits and olives. | 000                                 | Warm and gooey cheeses sandwiched between toasted ciabatta. Served with a rich pomodoro dip.          |            |
|                                                                                                                 |                         |                                                                                      |                                     | Burger Sliders NEW!                                                                                   | 400        |
| Twice-Cooked Adobo NEW!                                                                                         | 250                     | Lemon Chicken Alfredo Pasta NEW!                                                     | 300                                 | Mini burger sliders with house-made beef                                                              |            |
| Juicy baked-then-fried Adobo-style pork<br>belly over rice. Served with egg and                                 |                         | Tender chicken slices over pasta tossed in a light, creamy, and zesty white sauce.   |                                     | patties and two sauces.                                                                               | <b>.</b>   |
| pickled veggies.                                                                                                |                         | Pesto al Calumpit Longganisa NEW!                                                    | 290                                 | Korean Chicken Burger NEW!                                                                            | 270        |
| Beef Rendang NEW!                                                                                               | 290                     | Bright and herby pesto pasta with a                                                  |                                     | Tender, crispy chicken patty and house-<br>made gochujang mayo sauce. Served<br>with a side of fries. |            |
| Slow-cooked, tender beef in a rich,<br>Indonesian-style sauce. Served with egg                                  |                         | twist of house-made Calumpit longganisa meatballs.                                   |                                     |                                                                                                       |            |
| over rice.                                                                                                      |                         | Pasta alla Norma NEW!                                                                | 285                                 | TO .                                                                                                  |            |
| Shrimp Aligue NEW!                                                                                              | 285                     | Tomato-based pasta dish with fried                                                   |                                     | Dessert                                                                                               |            |
| Seasoned shrimp tossed in an aligue                                                                             |                         | eggplant, cooked Sicilian-style.                                                     |                                     | Discott Cookie Crottle                                                                                | /OF        |
| sauce, served with egg and veggies over rice.                                                                   |                         |                                                                                      |                                     | Biscoff Cookie Croffle Caramel Croffle                                                                | 185<br>160 |
| Beef Bulgogi NEW!                                                                                               | 280                     |                                                                                      |                                     |                                                                                                       | 100        |
| Tender beef slices cooked in a savory sweet Korean-style sauce. Served with kimchi, egg, and veggies over rice. | 200                     |                                                                                      |                                     |                                                                                                       |            |