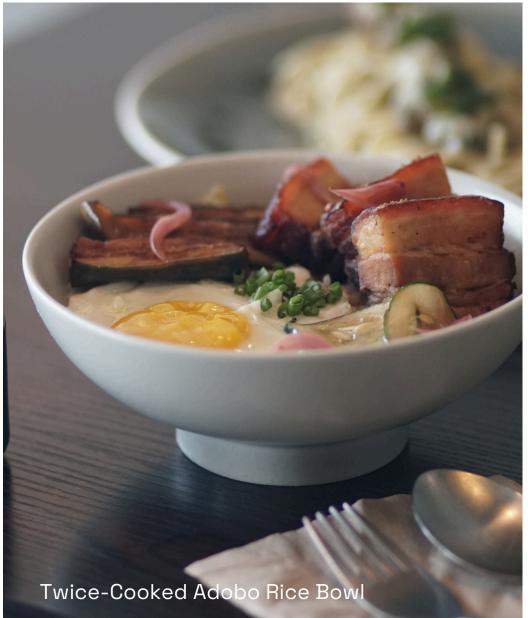

D

260 280

Pork Tonkatsu NEW!

Juicy pork cutlets fried in panko breading. Served with egg and veggies over rice.

285

| Antipasto                                                                                                       |                         | Pasta                                                                                |                                     | Sandwiches                                                                                            |            |
|-----------------------------------------------------------------------------------------------------------------|-------------------------|--------------------------------------------------------------------------------------|-------------------------------------|-------------------------------------------------------------------------------------------------------|------------|
| Mozzarella Sticks NEW!<br>Seasoned French Fries NEW!                                                            | 250                     | Pasta All'Amatriciana Italian red sauce with tomatoes, bacon, and white wine.        | 250                                 | English Muffin<br>Cheese                                                                              | 80         |
| Plain                                                                                                           | 155                     | and write wine.                                                                      |                                     | Egg and Cheese                                                                                        | 90         |
| Spinach Dip                                                                                                     | 195                     | Truffle Pasta                                                                        | 265                                 |                                                                                                       |            |
| Nachos                                                                                                          |                         | Fusilli pasta tossed in white sauce with black truffle.                              |                                     | Ciabatta                                                                                              |            |
| Plain Cheese                                                                                                    | 115                     | black traffic.                                                                       |                                     | Tomato and Mozzarella                                                                                 | 155        |
| Cheesy Beef                                                                                                     | 190                     | Spicy Tuna Pasta                                                                     | 270                                 | Pepperoni and Mozzarella                                                                              | 185        |
|                                                                                                                 |                         | Tomato-based pasta tossed with tuna and a hint of red pepper.                        |                                     | Umami Breakfast Sandwich                                                                              | 135        |
| Salad                                                                                                           |                         | Stir-fry Chicken Pasta Sweet and spicy Asian-style chicken and                       | 270                                 | Grilled luncheon meat, scrambled eggs with nori, sandwiched between perfectly                         |            |
| Classic Caesar Salad                                                                                            | 245                     | peanuts pasta.                                                                       |                                     | toasted potato bread.                                                                                 |            |
| Kani Mango Salad                                                                                                | 210<br>Pasta Negra New! | 350                                                                                  | Grilled Cheese with Tomato Dip NEW! | 250                                                                                                   |            |
| Rice Bowls                                                                                                      |                         | Squid ink seafood pasta, generously topped with fresh shrimp, squid bits and olives. | 000                                 | Warm and gooey cheeses sandwiched between toasted ciabatta. Served with a rich pomodoro dip.          |            |
|                                                                                                                 |                         |                                                                                      |                                     | Burger Sliders NEW!                                                                                   | 400        |
| Twice-Cooked Adobo NEW!                                                                                         | 250                     | Lemon Chicken Alfredo Pasta NEW!                                                     | 300                                 | Mini burger sliders with house-made beef                                                              |            |
| Juicy baked-then-fried Adobo-style pork<br>belly over rice. Served with egg and                                 |                         | Tender chicken slices over pasta tossed in a light, creamy, and zesty white sauce.   |                                     | patties and two sauces.                                                                               | <b>.</b>   |
| pickled veggies.                                                                                                |                         | Pesto al Calumpit Longganisa NEW!                                                    | 290                                 | Korean Chicken Burger NEW!                                                                            | 270        |
| Beef Rendang NEW!                                                                                               | 290                     | Bright and herby pesto pasta with a                                                  |                                     | Tender, crispy chicken patty and house-<br>made gochujang mayo sauce. Served<br>with a side of fries. |            |
| Slow-cooked, tender beef in a rich,<br>Indonesian-style sauce. Served with egg                                  |                         | twist of house-made Calumpit longganisa meatballs.                                   |                                     |                                                                                                       |            |
| over rice.                                                                                                      |                         | Pasta alla Norma NEW!                                                                | 285                                 | TO .                                                                                                  |            |
| Shrimp Aligue NEW!                                                                                              | 285                     | Tomato-based pasta dish with fried                                                   |                                     | Dessert                                                                                               |            |
| Seasoned shrimp tossed in an aligue                                                                             |                         | eggplant, cooked Sicilian-style.                                                     |                                     | Discott Cookie Crottle                                                                                | /OF        |
| sauce, served with egg and veggies over rice.                                                                   |                         |                                                                                      |                                     | Biscoff Cookie Croffle Caramel Croffle                                                                | 185<br>160 |
| Beef Bulgogi NEW!                                                                                               | 280                     |                                                                                      |                                     |                                                                                                       | 100        |
| Tender beef slices cooked in a savory sweet Korean-style sauce. Served with kimchi, egg, and veggies over rice. | 200                     |                                                                                      |                                     |                                                                                                       |            |