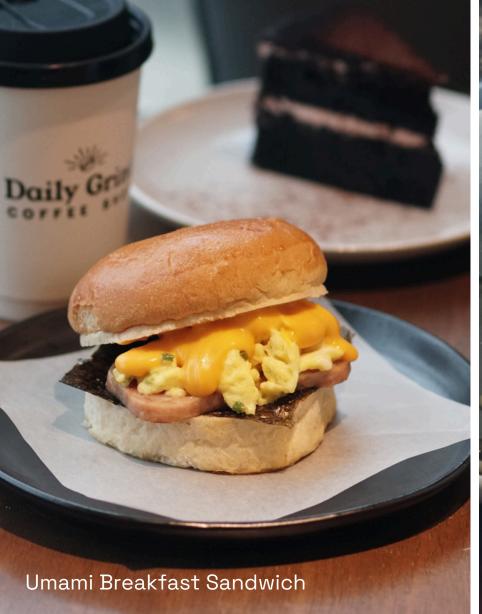

D

260 280

Pork Tonkatsu NEW!

Juicy pork cutlets fried in panko breading. Served with egg and veggies over rice.

285

| Antipasto                                                                                                       |                         | Pasta                                                                                |                                     | Sandwiches                                                                                            |            |
|-----------------------------------------------------------------------------------------------------------------|-------------------------|--------------------------------------------------------------------------------------|-------------------------------------|-------------------------------------------------------------------------------------------------------|------------|
| Mozzarella Sticks NEW!<br>Seasoned French Fries NEW!                                                            | 250                     | Pasta All'Amatriciana Italian red sauce with tomatoes, bacon, and white wine.        | 250                                 | English Muffin<br>Cheese                                                                              | 80         |
| Plain                                                                                                           | 155                     | and write wine.                                                                      |                                     | Egg and Cheese                                                                                        | 90         |
| Spinach Dip                                                                                                     | 195                     | Truffle Pasta                                                                        | 265                                 |                                                                                                       |            |
| Nachos                                                                                                          |                         | Fusilli pasta tossed in white sauce with black truffle.                              |                                     | Ciabatta                                                                                              |            |
| Plain Cheese                                                                                                    | 115                     | black traffic.                                                                       |                                     | Tomato and Mozzarella                                                                                 | 155        |
| Cheesy Beef                                                                                                     | 190                     | Spicy Tuna Pasta                                                                     | 270                                 | Pepperoni and Mozzarella                                                                              | 185        |
|                                                                                                                 |                         | Tomato-based pasta tossed with tuna and a hint of red pepper.                        |                                     | Umami Breakfast Sandwich                                                                              | 135        |
| Salad                                                                                                           |                         | Stir-fry Chicken Pasta Sweet and spicy Asian-style chicken and                       | 270                                 | Grilled luncheon meat, scrambled eggs with nori, sandwiched between perfectly                         |            |
| Classic Caesar Salad                                                                                            | 245                     | peanuts pasta.                                                                       |                                     | toasted potato bread.                                                                                 |            |
| Kani Mango Salad                                                                                                | 210<br>Pasta Negra New! | 350                                                                                  | Grilled Cheese with Tomato Dip NEW! | 250                                                                                                   |            |
| Rice Bowls                                                                                                      |                         | Squid ink seafood pasta, generously topped with fresh shrimp, squid bits and olives. | 000                                 | Warm and gooey cheeses sandwiched between toasted ciabatta. Served with a rich pomodoro dip.          |            |
|                                                                                                                 |                         |                                                                                      |                                     | Burger Sliders NEW!                                                                                   | 400        |
| Twice-Cooked Adobo NEW!                                                                                         | 250                     | Lemon Chicken Alfredo Pasta NEW!                                                     | 300                                 | Mini burger sliders with house-made beef                                                              |            |
| Juicy baked-then-fried Adobo-style pork<br>belly over rice. Served with egg and                                 |                         | Tender chicken slices over pasta tossed in a light, creamy, and zesty white sauce.   |                                     | patties and two sauces.                                                                               | <b>.</b>   |
| pickled veggies.                                                                                                |                         | Pesto al Calumpit Longganisa NEW!                                                    | 290                                 | Korean Chicken Burger NEW!                                                                            | 270        |
| Beef Rendang NEW!                                                                                               | 290                     | Bright and herby pesto pasta with a                                                  |                                     | Tender, crispy chicken patty and house-<br>made gochujang mayo sauce. Served<br>with a side of fries. |            |
| Slow-cooked, tender beef in a rich,<br>Indonesian-style sauce. Served with egg                                  |                         | twist of house-made Calumpit longganisa meatballs.                                   |                                     |                                                                                                       |            |
| over rice.                                                                                                      |                         | Pasta alla Norma NEW!                                                                | 285                                 | TO .                                                                                                  |            |
| Shrimp Aligue NEW!                                                                                              | 285                     | Tomato-based pasta dish with fried                                                   |                                     | Dessert                                                                                               |            |
| Seasoned shrimp tossed in an aligue                                                                             |                         | eggplant, cooked Sicilian-style.                                                     |                                     | Discott Cookie Crottle                                                                                | /OF        |
| sauce, served with egg and veggies over rice.                                                                   |                         |                                                                                      |                                     | Biscoff Cookie Croffle Caramel Croffle                                                                | 185<br>160 |
| Beef Bulgogi NEW!                                                                                               | 280                     |                                                                                      |                                     |                                                                                                       | 100        |
| Tender beef slices cooked in a savory sweet Korean-style sauce. Served with kimchi, egg, and veggies over rice. | 200                     |                                                                                      |                                     |                                                                                                       |            |