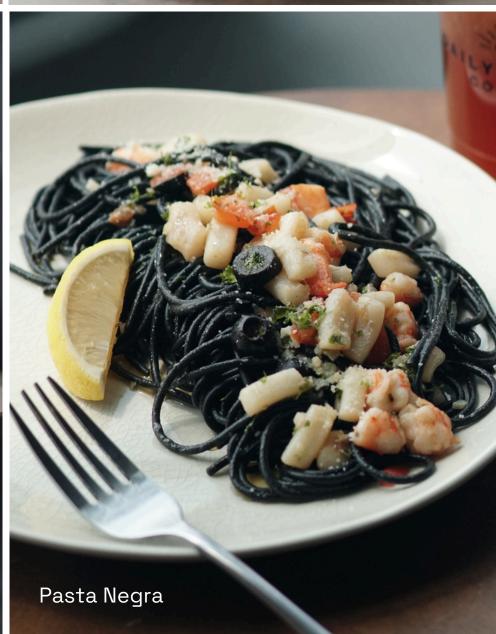

D

260 280

Pork Tonkatsu NEW!

Juicy pork cutlets fried in panko breading. Served with egg and veggies over rice.

285

| Antipasto                                                                                                       |                         | Pasta                                                                                |                                     | Sandwiches                                                                                            |            |
|-----------------------------------------------------------------------------------------------------------------|-------------------------|--------------------------------------------------------------------------------------|-------------------------------------|-------------------------------------------------------------------------------------------------------|------------|
| Mozzarella Sticks NEW!<br>Seasoned French Fries NEW!                                                            | 250                     | Pasta All'Amatriciana Italian red sauce with tomatoes, bacon, and white wine.        | 250                                 | English Muffin<br>Cheese                                                                              | 80         |
| Plain                                                                                                           | 155                     | and write wine.                                                                      |                                     | Egg and Cheese                                                                                        | 90         |
| Spinach Dip                                                                                                     | 195                     | Truffle Pasta                                                                        | 265                                 |                                                                                                       |            |
| Nachos                                                                                                          |                         | Fusilli pasta tossed in white sauce with black truffle.                              |                                     | Ciabatta                                                                                              |            |
| Plain Cheese                                                                                                    | 115                     | black traffic.                                                                       |                                     | Tomato and Mozzarella                                                                                 | 155        |
| Cheesy Beef                                                                                                     | 190                     | Spicy Tuna Pasta                                                                     | 270                                 | Pepperoni and Mozzarella                                                                              | 185        |
|                                                                                                                 |                         | Tomato-based pasta tossed with tuna and a hint of red pepper.                        |                                     | Umami Breakfast Sandwich                                                                              | 135        |
| Salad                                                                                                           |                         | Stir-fry Chicken Pasta Sweet and spicy Asian-style chicken and                       | 270                                 | Grilled luncheon meat, scrambled eggs with nori, sandwiched between perfectly                         |            |
| Classic Caesar Salad                                                                                            | 245                     | peanuts pasta.                                                                       |                                     | toasted potato bread.                                                                                 |            |
| Kani Mango Salad                                                                                                | 210<br>Pasta Negra New! | 350                                                                                  | Grilled Cheese with Tomato Dip NEW! | 250                                                                                                   |            |
| Rice Bowls                                                                                                      |                         | Squid ink seafood pasta, generously topped with fresh shrimp, squid bits and olives. | 000                                 | Warm and gooey cheeses sandwiched between toasted ciabatta. Served with a rich pomodoro dip.          |            |
|                                                                                                                 |                         |                                                                                      |                                     | Burger Sliders NEW!                                                                                   | 400        |
| Twice-Cooked Adobo NEW!                                                                                         | 250                     | Lemon Chicken Alfredo Pasta NEW!                                                     | 300                                 | Mini burger sliders with house-made beef                                                              |            |
| Juicy baked-then-fried Adobo-style pork<br>belly over rice. Served with egg and                                 |                         | Tender chicken slices over pasta tossed in a light, creamy, and zesty white sauce.   |                                     | patties and two sauces.                                                                               | <b>.</b>   |
| pickled veggies.                                                                                                |                         | Pesto al Calumpit Longganisa NEW!                                                    | 290                                 | Korean Chicken Burger NEW!                                                                            | 270        |
| Beef Rendang NEW!                                                                                               | 290                     | Bright and herby pesto pasta with a                                                  |                                     | Tender, crispy chicken patty and house-<br>made gochujang mayo sauce. Served<br>with a side of fries. |            |
| Slow-cooked, tender beef in a rich,<br>Indonesian-style sauce. Served with egg                                  |                         | twist of house-made Calumpit longganisa meatballs.                                   |                                     |                                                                                                       |            |
| over rice.                                                                                                      |                         | Pasta alla Norma NEW!                                                                | 285                                 | TO .                                                                                                  |            |
| Shrimp Aligue NEW!                                                                                              | 285                     | Tomato-based pasta dish with fried                                                   |                                     | Dessert                                                                                               |            |
| Seasoned shrimp tossed in an aligue                                                                             |                         | eggplant, cooked Sicilian-style.                                                     |                                     | Discott Cookie Crottle                                                                                | /OF        |
| sauce, served with egg and veggies over rice.                                                                   |                         |                                                                                      |                                     | Biscoff Cookie Croffle Caramel Croffle                                                                | 185<br>160 |
| Beef Bulgogi NEW!                                                                                               | 280                     |                                                                                      |                                     |                                                                                                       | 100        |
| Tender beef slices cooked in a savory sweet Korean-style sauce. Served with kimchi, egg, and veggies over rice. | 200                     |                                                                                      |                                     |                                                                                                       |            |