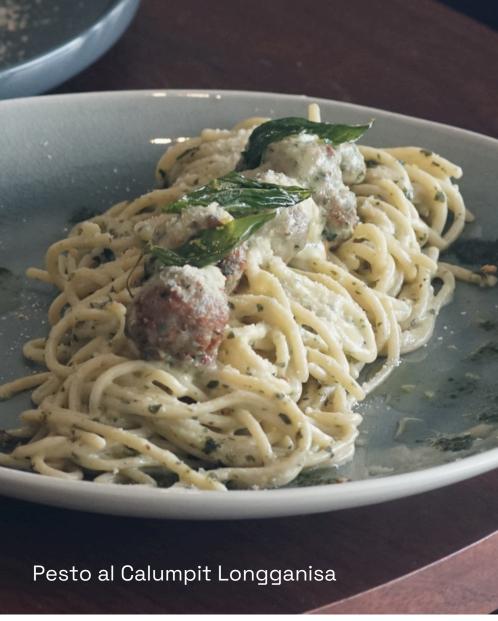

D

260 280

Pork Tonkatsu NEW!

Juicy pork cutlets fried in panko breading. Served with egg and veggies over rice.

285

| Antipasto                                                                                                       |                         | Pasta                                                                                |                                     | Sandwiches                                                                                            |            |
|-----------------------------------------------------------------------------------------------------------------|-------------------------|--------------------------------------------------------------------------------------|-------------------------------------|-------------------------------------------------------------------------------------------------------|------------|
| Mozzarella Sticks NEW!<br>Seasoned French Fries NEW!                                                            | 250                     | Pasta All'Amatriciana Italian red sauce with tomatoes, bacon, and white wine.        | 250                                 | English Muffin<br>Cheese                                                                              | 80         |
| Plain                                                                                                           | 155                     | and write wine.                                                                      |                                     | Egg and Cheese                                                                                        | 90         |
| Spinach Dip                                                                                                     | 195                     | Truffle Pasta                                                                        | 265                                 |                                                                                                       |            |
| Nachos                                                                                                          |                         | Fusilli pasta tossed in white sauce with black truffle.                              |                                     | Ciabatta                                                                                              |            |
| Plain Cheese                                                                                                    | 115                     | black traffic.                                                                       |                                     | Tomato and Mozzarella                                                                                 | 155        |
| Cheesy Beef                                                                                                     | 190                     | Spicy Tuna Pasta                                                                     | 270                                 | Pepperoni and Mozzarella                                                                              | 185        |
|                                                                                                                 |                         | Tomato-based pasta tossed with tuna and a hint of red pepper.                        |                                     | Umami Breakfast Sandwich                                                                              | 135        |
| Salad                                                                                                           |                         | Stir-fry Chicken Pasta Sweet and spicy Asian-style chicken and                       | 270                                 | Grilled luncheon meat, scrambled eggs with nori, sandwiched between perfectly                         |            |
| Classic Caesar Salad                                                                                            | 245                     | peanuts pasta.                                                                       |                                     | toasted potato bread.                                                                                 |            |
| Kani Mango Salad                                                                                                | 210<br>Pasta Negra New! | 350                                                                                  | Grilled Cheese with Tomato Dip NEW! | 250                                                                                                   |            |
| Rice Bowls                                                                                                      |                         | Squid ink seafood pasta, generously topped with fresh shrimp, squid bits and olives. | 000                                 | Warm and gooey cheeses sandwiched between toasted ciabatta. Served with a rich pomodoro dip.          |            |
|                                                                                                                 |                         |                                                                                      |                                     | Burger Sliders NEW!                                                                                   | 400        |
| Twice-Cooked Adobo NEW!                                                                                         | 250                     | Lemon Chicken Alfredo Pasta NEW!                                                     | 300                                 | Mini burger sliders with house-made beef                                                              |            |
| Juicy baked-then-fried Adobo-style pork<br>belly over rice. Served with egg and                                 |                         | Tender chicken slices over pasta tossed in a light, creamy, and zesty white sauce.   |                                     | patties and two sauces.                                                                               | <b>.</b>   |
| pickled veggies.                                                                                                |                         | Pesto al Calumpit Longganisa NEW!                                                    | 290                                 | Korean Chicken Burger NEW!                                                                            | 270        |
| Beef Rendang NEW!                                                                                               | 290                     | Bright and herby pesto pasta with a                                                  |                                     | Tender, crispy chicken patty and house-<br>made gochujang mayo sauce. Served<br>with a side of fries. |            |
| Slow-cooked, tender beef in a rich,<br>Indonesian-style sauce. Served with egg                                  |                         | twist of house-made Calumpit longganisa meatballs.                                   |                                     |                                                                                                       |            |
| over rice.                                                                                                      |                         | Pasta alla Norma NEW!                                                                | 285                                 | TO .                                                                                                  |            |
| Shrimp Aligue NEW!                                                                                              | 285                     | Tomato-based pasta dish with fried                                                   |                                     | Dessert                                                                                               |            |
| Seasoned shrimp tossed in an aligue                                                                             |                         | eggplant, cooked Sicilian-style.                                                     |                                     | Discott Cookie Crottle                                                                                | /OF        |
| sauce, served with egg and veggies over rice.                                                                   |                         |                                                                                      |                                     | Biscoff Cookie Croffle Caramel Croffle                                                                | 185<br>160 |
| Beef Bulgogi NEW!                                                                                               | 280                     |                                                                                      |                                     |                                                                                                       | 100        |
| Tender beef slices cooked in a savory sweet Korean-style sauce. Served with kimchi, egg, and veggies over rice. | 200                     |                                                                                      |                                     |                                                                                                       |            |