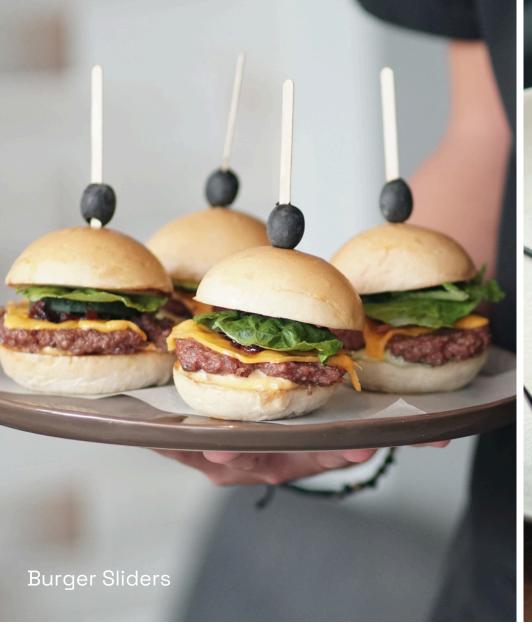

D

260 280

Pork Tonkatsu NEW!

Juicy pork cutlets fried in panko breading. Served with egg and veggies over rice.

285

| Antipasto                                                                                                       |                         | Pasta                                                                                |                                     | Sandwiches                                                                                            |            |
|-----------------------------------------------------------------------------------------------------------------|-------------------------|--------------------------------------------------------------------------------------|-------------------------------------|-------------------------------------------------------------------------------------------------------|------------|
| Mozzarella Sticks NEW!<br>Seasoned French Fries NEW!                                                            | 250                     | Pasta All'Amatriciana Italian red sauce with tomatoes, bacon, and white wine.        | 250                                 | English Muffin<br>Cheese                                                                              | 80         |
| Plain                                                                                                           | 155                     | and write wine.                                                                      |                                     | Egg and Cheese                                                                                        | 90         |
| Spinach Dip                                                                                                     | 195                     | Truffle Pasta                                                                        | 265                                 |                                                                                                       |            |
| Nachos                                                                                                          |                         | Fusilli pasta tossed in white sauce with black truffle.                              |                                     | Ciabatta                                                                                              |            |
| Plain Cheese                                                                                                    | 115                     | black traffic.                                                                       |                                     | Tomato and Mozzarella                                                                                 | 155        |
| Cheesy Beef                                                                                                     | 190                     | Spicy Tuna Pasta                                                                     | 270                                 | Pepperoni and Mozzarella                                                                              | 185        |
|                                                                                                                 |                         | Tomato-based pasta tossed with tuna and a hint of red pepper.                        |                                     | Umami Breakfast Sandwich                                                                              | 135        |
| Salad                                                                                                           |                         | Stir-fry Chicken Pasta Sweet and spicy Asian-style chicken and                       | 270                                 | Grilled luncheon meat, scrambled eggs with nori, sandwiched between perfectly                         |            |
| Classic Caesar Salad                                                                                            | 245                     | peanuts pasta.                                                                       |                                     | toasted potato bread.                                                                                 |            |
| Kani Mango Salad                                                                                                | 210<br>Pasta Negra New! | 350                                                                                  | Grilled Cheese with Tomato Dip NEW! | 250                                                                                                   |            |
| Rice Bowls                                                                                                      |                         | Squid ink seafood pasta, generously topped with fresh shrimp, squid bits and olives. | 000                                 | Warm and gooey cheeses sandwiched between toasted ciabatta. Served with a rich pomodoro dip.          |            |
|                                                                                                                 |                         |                                                                                      |                                     | Burger Sliders NEW!                                                                                   | 400        |
| Twice-Cooked Adobo NEW!                                                                                         | 250                     | Lemon Chicken Alfredo Pasta NEW!                                                     | 300                                 | Mini burger sliders with house-made beef                                                              |            |
| Juicy baked-then-fried Adobo-style pork<br>belly over rice. Served with egg and                                 |                         | Tender chicken slices over pasta tossed in a light, creamy, and zesty white sauce.   |                                     | patties and two sauces.                                                                               | <b>.</b>   |
| pickled veggies.                                                                                                |                         | Pesto al Calumpit Longganisa NEW!                                                    | 290                                 | Korean Chicken Burger NEW!                                                                            | 270        |
| Beef Rendang NEW!                                                                                               | 290                     | Bright and herby pesto pasta with a                                                  |                                     | Tender, crispy chicken patty and house-<br>made gochujang mayo sauce. Served<br>with a side of fries. |            |
| Slow-cooked, tender beef in a rich,<br>Indonesian-style sauce. Served with egg                                  |                         | twist of house-made Calumpit longganisa meatballs.                                   |                                     |                                                                                                       |            |
| over rice.                                                                                                      |                         | Pasta alla Norma NEW!                                                                | 285                                 | TO .                                                                                                  |            |
| Shrimp Aligue NEW!                                                                                              | 285                     | Tomato-based pasta dish with fried                                                   |                                     | Dessert                                                                                               |            |
| Seasoned shrimp tossed in an aligue                                                                             |                         | eggplant, cooked Sicilian-style.                                                     |                                     | Discott Cookie Crottle                                                                                | /OF        |
| sauce, served with egg and veggies over rice.                                                                   |                         |                                                                                      |                                     | Biscoff Cookie Croffle Caramel Croffle                                                                | 185<br>160 |
| Beef Bulgogi NEW!                                                                                               | 280                     |                                                                                      |                                     |                                                                                                       | 100        |
| Tender beef slices cooked in a savory sweet Korean-style sauce. Served with kimchi, egg, and veggies over rice. | 200                     |                                                                                      |                                     |                                                                                                       |            |