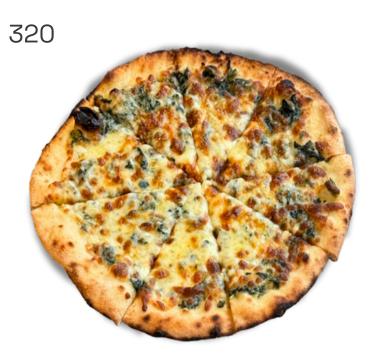

## Spinach Dip Pizza NEW!

Creamy and cheesy spinach cream on a perfectly baked house-made pizza.