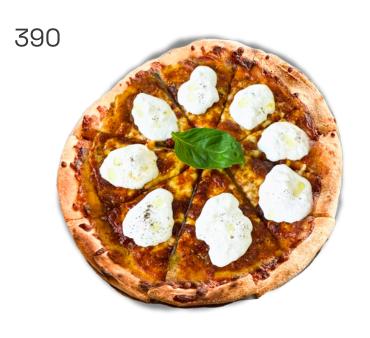

#### Pizza con Stracciatella NEW!

A classic margherita pizza – tomatoes and basil – topped with house-made stracciatella (creamy mozzarella).